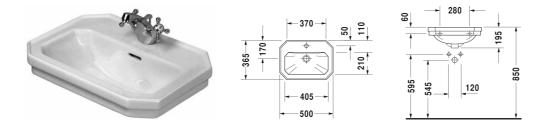

## |< 500 mm >|

| Handrinse basin                               | Dimension                                | Weight                       | Order number |
|-----------------------------------------------|------------------------------------------|------------------------------|--------------|
| with overflow, with tap platform, underneath  | glazed, 500 mm                           |                              |              |
|                                               |                                          |                              |              |
| Colors                                        |                                          |                              |              |
| 00 White Alpin                                |                                          |                              |              |
| Variant                                       |                                          |                              |              |
| •                                             | 500 x 365 mm                             | 11.000 kilogram              | 0785500000   |
| Sanitary ceramics with the special WonderGlis | s surface finish will remain clean and a | ttractive-looking for a long | 9            |