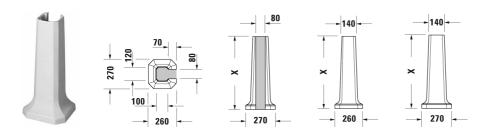

| Pedestal                                                                                                                                                                                                           | Dimension                  | Weight          | Order number |
|--------------------------------------------------------------------------------------------------------------------------------------------------------------------------------------------------------------------|----------------------------|-----------------|--------------|
| for washbasin # 043860                                                                                                                                                                                             |                            |                 |              |
| Colors                                                                                                                                                                                                             |                            |                 |              |
| 00 White Alpin                                                                                                                                                                                                     |                            |                 |              |
| Variant                                                                                                                                                                                                            |                            |                 |              |
|                                                                                                                                                                                                                    | 270 x 255 mm               | 12.700 kilogram | 0857910000   |
| Sanitary ceramics with the special WonderGliss surface finish will remain clean and attractive-looking for a long time to come.  When ordering WonderGliss please add a "1" as eleventh digit to the model number. |                            |                 | ng           |
| Suitable products                                                                                                                                                                                                  |                            |                 |              |
|                                                                                                                                                                                                                    |                            |                 |              |
| Washbasin with overflow, with tap platform, underr<br>600 x 410 mm                                                                                                                                                 | neath glazed, 600 x 410 mm |                 | 043860       |
|                                                                                                                                                                                                                    |                            |                 |              |