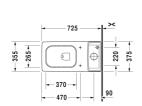

DURAVIT

| One-piece toilet                                                                                                                                    | Dimension    | Weight          | Order number |
|-----------------------------------------------------------------------------------------------------------------------------------------------------|--------------|-----------------|--------------|
| US-version, elongated with syphonic jet action, 305 mm/12" rough-in, with Single Flush piston valve, top flush, vertical outlet, 1,28 gpf (4,8 lpf) |              |                 |              |
|                                                                                                                                                     |              |                 |              |
| Colors                                                                                                                                              |              |                 |              |
| 00 White Alpin                                                                                                                                      |              |                 |              |
| Variant                                                                                                                                             |              |                 |              |
| •                                                                                                                                                   | 370 x 715 mm | 52.800 kilogram | 2103010005   |
| Infobox                                                                                                                                             |              |                 |              |
| Not available in WonderGliss                                                                                                                        |              |                 |              |
| Accessory                                                                                                                                           |              |                 |              |
| Toilet seat and cover removable, elongated, hinges stainless steel, with soft closure                                                               |              | 2.700 kilogram  | 006939       |
| Mounting set for One-piece and Two-piece toilets, Outflow 3/8 - external thread, Wall Connection 1/2" - internal thread, 1/2'' US-version           | n<br>,       | 0.480 kilogram  | 001431       |

All drawings contain the necessary measurements which are subject to standard tolerances. They are stated in mm and are non-binding. Exact measurements, in particular for customised installation scenarios, can only be taken from the finished ceramic piece.