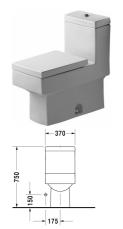

DURAVIT

| One-piece toilet                                                                                                                                    | Dimension    | Weight          | Order number |
|-----------------------------------------------------------------------------------------------------------------------------------------------------|--------------|-----------------|--------------|
| US-version, elongated with syphonic jet action, 305 mm/12" rough-in, with Single Flush piston valve, top flush, vertical outlet, 1,28 gpf (4,8 lpf) |              |                 |              |
|                                                                                                                                                     |              |                 |              |
| Colors                                                                                                                                              |              |                 |              |
| 00 White Alpin                                                                                                                                      |              |                 |              |
| Variant                                                                                                                                             |              |                 |              |
| •                                                                                                                                                   | 370 x 715 mm | 52.800 kilogram | 2103010005   |
| Infobox                                                                                                                                             |              |                 |              |
| Not available in WonderGliss                                                                                                                        |              |                 |              |
| Accessory                                                                                                                                           |              |                 |              |
| Toilet seat and cover removable, elongated, hinges stainless steel, with soft closure                                                               |              | 2.700 kilogram  | 006939       |
| Mounting set for One-piece and Two-piece toilets, Outflow 3/8 - external thread, Wall Connection 1/2" - internal thread, 1/2'' US-version           | n<br>,       | 0.480 kilogram  | 001431       |

All drawings contain the necessary measurements which are subject to standard tolerances. They are stated in mm and are non-binding. Exact measurements, in particular for customised installation scenarios, can only be taken from the finished ceramic piece.