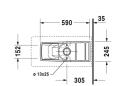

DURAVIT

| One-piece toilet                                                                                                                                    | Dimension    | Weight          | Order number |
|-----------------------------------------------------------------------------------------------------------------------------------------------------|--------------|-----------------|--------------|
| US-version, elongated with syphonic jet action, 305 mm/12" rough-in, with Single Flush piston valve, top flush, vertical outlet, 1,28 gpf (4,8 lpf) |              |                 |              |
|                                                                                                                                                     |              |                 |              |
| Colors                                                                                                                                              |              |                 |              |
| 00 White Alpin                                                                                                                                      |              |                 |              |
| Variant                                                                                                                                             |              |                 |              |
| •                                                                                                                                                   | 370 x 715 mm | 52.800 kilogram | 2103010005   |
| Infobox                                                                                                                                             |              |                 |              |
| Not available in WonderGliss                                                                                                                        |              |                 |              |
| Accessory                                                                                                                                           |              |                 |              |
| Toilet seat and cover removable, elongated, hinges stainless steel, with soft closure                                                               |              | 2.700 kilogram  | 006939       |
| Mounting set for One-piece and Two-piece toilets, Outflow 3/8 - external thread, Wall Connection 1/2" - internal thread, 1/2'' US-version           | n<br>,       | 0.480 kilogram  | 001431       |

All drawings contain the necessary measurements which are subject to standard tolerances. They are stated in mm and are non-binding. Exact measurements, in particular for customised installation scenarios, can only be taken from the finished ceramic piece.