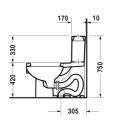

DURAVIT

| One-piece toilet                                                                                                                                    | Dimension    | Weight          | Order number |
|-----------------------------------------------------------------------------------------------------------------------------------------------------|--------------|-----------------|--------------|
| US-version, elongated with syphonic jet action, 305 mm/12" rough-in, with Single Flush piston valve, top flush, vertical outlet, 1,28 gpf (4,8 lpf) |              |                 |              |
|                                                                                                                                                     |              |                 |              |
| Colors                                                                                                                                              |              |                 |              |
| 00 White Alpin                                                                                                                                      |              |                 |              |
| Variant                                                                                                                                             |              |                 |              |
| •                                                                                                                                                   | 370 x 715 mm | 52.800 kilogram | 2103010005   |
| Infobox                                                                                                                                             |              |                 |              |
| Not available in WonderGliss                                                                                                                        |              |                 |              |
| Accessory                                                                                                                                           |              |                 |              |
| Toilet seat and cover removable, elongated, hinges stainless steel, with soft closure                                                               |              | 2.700 kilogram  | 006939       |
| Mounting set for One-piece and Two-piece toilets, Outflow 3/8 - external thread, Wall Connection 1/2" - internal thread, 1/2'' US-version           | n<br>,       | 0.480 kilogram  | 001431       |

All drawings contain the necessary measurements which are subject to standard tolerances. They are stated in mm and are non-binding. Exact measurements, in particular for customised installation scenarios, can only be taken from the finished ceramic piece.