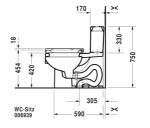

DURAVIT

| One-piece toilet                                                                                                                                    | Dimension    | Weight          | Order number |
|-----------------------------------------------------------------------------------------------------------------------------------------------------|--------------|-----------------|--------------|
| US-version, elongated with syphonic jet action, 305 mm/12" rough-in, with Single Flush piston valve, top flush, vertical outlet, 1,28 gpf (4,8 lpf) |              |                 |              |
|                                                                                                                                                     |              |                 |              |
| Colors                                                                                                                                              |              |                 |              |
| 00 White Alpin                                                                                                                                      |              |                 |              |
| Variant                                                                                                                                             |              |                 |              |
| •                                                                                                                                                   | 370 x 715 mm | 52.800 kilogram | 2103010005   |
| Infobox                                                                                                                                             |              |                 |              |
| Not available in WonderGliss                                                                                                                        |              |                 |              |
| Accessory                                                                                                                                           |              |                 |              |
| Toilet seat and cover removable, elongated, hinges stainless steel, with soft closure                                                               |              | 2.700 kilogram  | 006939       |
| Mounting set for One-piece and Two-piece toilets, Outflow 3/8 - external thread, Wall Connection 1/2" - internal thread, 1/2'' US-version           | n<br>,       | 0.480 kilogram  | 001431       |

All drawings contain the necessary measurements which are subject to standard tolerances. They are stated in mm and are non-binding. Exact measurements, in particular for customised installation scenarios, can only be taken from the finished ceramic piece.