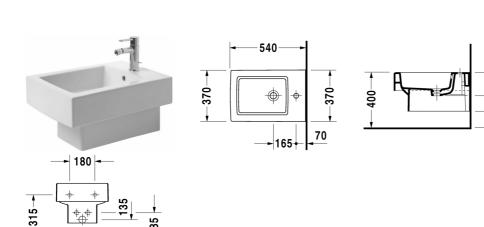

DURAVIT

80

| Bidet wall mounted                                                                                                                      | Dimension    | Weight                      | Order number |
|-----------------------------------------------------------------------------------------------------------------------------------------|--------------|-----------------------------|--------------|
| with overflow, with tap platform                                                                                                        |              |                             |              |
| Colors                                                                                                                                  |              |                             |              |
| 00 White Alpin 08 Black                                                                                                                 |              |                             |              |
| Variant                                                                                                                                 |              |                             |              |
|                                                                                                                                         | 370 x 540 mm | 21.500 kilogram             | 22391500     |
|                                                                                                                                         |              |                             |              |
| Sanitary ceramics with the special WonderGliss surface fin<br>time to come.<br>When ordering WonderGliss please add a "1" as eleventh d |              | ttractive-looking for a lon | 9            |
| time to come.                                                                                                                           |              | ttractive-looking for a lon | 9            |
| time to come.<br>When ordering WonderGliss please add a "1" as eleventh d                                                               |              | ttractive-looking for a lon | 005027       |

All drawings contain the necessary measurements which are subject to standard tolerances. They are stated in mm and are non-binding. Exact measurements, in particular for customised installation scenarios, can only be taken from the finished ceramic piece.