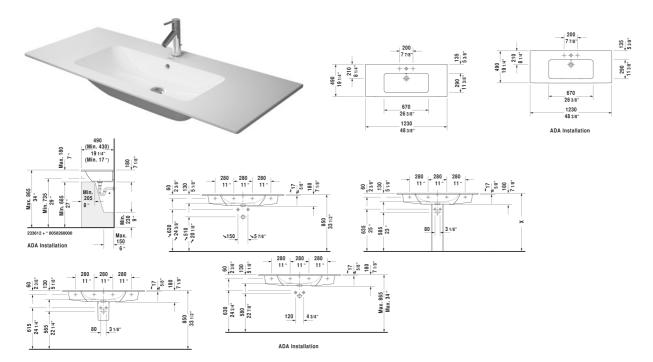

|< 48 3/8" Inch >|

All drawings contain the necessary measurements which are subject to standard tolerances. They are stated in inch & mm and are nonbinding. Exact measurements, in particular for customized installation scenarios, can only be taken from the finished ceramic piece.