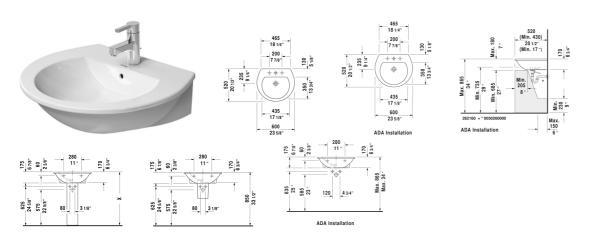

## |< 23 5/8" Inch >|

| Washbasin                                                                                                                | Dimension                           | Weight               | Order number |
|--------------------------------------------------------------------------------------------------------------------------|-------------------------------------|----------------------|--------------|
| with overflow, with tap platform, hardware included mounted, 23 5/8" Inch                                                | d, wall-                            |                      |              |
| Colors                                                                                                                   |                                     |                      |              |
| 00 White                                                                                                                 |                                     |                      |              |
| Variant                                                                                                                  |                                     |                      |              |
| •                                                                                                                        | 23 5/8" x 20 1/2" Inc               | h 39.7 lb            | 2621600000   |
| •••                                                                                                                      | 23 5/8" x 20 1/2" Inc               | h 39.7 lb            | 2621600030   |
| Infobox                                                                                                                  |                                     |                      |              |
| Washbasin is not ADA compliant in combination with                                                                       | h pedestal, siphon cover or metal c | onsole               |              |
| Sanitary ceramics with the special WonderGliss sur<br>time to come.<br>When ordering WonderGliss please add a "1" as ele |                                     | tractive-looking for | a long       |
|                                                                                                                          |                                     |                      |              |
| Suitable products                                                                                                        |                                     |                      |              |
| Pedestal for # 262165, 262160, 262155,                                                                                   |                                     |                      | 085824       |
| Siphon cover for # 262165, 262160, 262155, 7 1/8'<br>Inch                                                                | ' x 11 3/4" 7 1/8" x 11 3/4" Inch   |                      | 085825       |
|                                                                                                                          |                                     |                      |              |

All drawings contain the necessary measurements which are subject to standard tolerances. They are stated in inch & mm and are nonbinding. Exact measurements, in particular for customized installation scenarios, can only be taken from the finished ceramic piece.