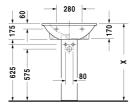

| Washbasin                                                                                                                                                                                                         | Dimension    | Weight          | Order number |
|-------------------------------------------------------------------------------------------------------------------------------------------------------------------------------------------------------------------|--------------|-----------------|--------------|
| with overflow, with tap platform, underneath glazed, 600 mm                                                                                                                                                       |              |                 |              |
| Colors                                                                                                                                                                                                            |              |                 |              |
| 00 White Alpin                                                                                                                                                                                                    |              |                 |              |
| Variant                                                                                                                                                                                                           |              |                 |              |
| •                                                                                                                                                                                                                 | 600 x 520 mm | 18.000 kilogram | 2621600000   |
| •••                                                                                                                                                                                                               | 600 x 520 mm | 18.000 kilogram | 2621600030   |
| Sanitary ceramics with the special WonderGliss surface finish will remain clean and attractive-looking for a long time to come. When ordering WonderGliss please add a "1" as eleventh digit to the model number. |              |                 |              |
| Suitable products                                                                                                                                                                                                 |              |                 |              |
| Pedestal for # 262165, 262160, 262155, 175 x 220 mm                                                                                                                                                               | 175 x 220 mm |                 | 085824       |
| Siphon cover for # 262165, 262160, 262155, 180 x 300 mm                                                                                                                                                           | 180 x 300 mm |                 | 085825       |
|                                                                                                                                                                                                                   |              |                 |              |

All drawings contain the necessary measurements which are subject to standard tolerances. They are stated in mm and are non-binding. Exact measurements, in particular for customised installation scenarios, can only be taken from the finished ceramic piece.