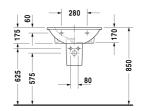

| Washbasin                                                                                                                                                                                                         | Dimension    | Weight          | Order number |
|-------------------------------------------------------------------------------------------------------------------------------------------------------------------------------------------------------------------|--------------|-----------------|--------------|
| with overflow, with tap platform, underneath glazed, 600 mm                                                                                                                                                       |              |                 |              |
| Colors                                                                                                                                                                                                            |              |                 |              |
| 00 White Alpin                                                                                                                                                                                                    |              |                 |              |
| Variant                                                                                                                                                                                                           |              |                 |              |
| •                                                                                                                                                                                                                 | 600 x 520 mm | 18.000 kilogram | 2621600000   |
| •••                                                                                                                                                                                                               | 600 x 520 mm | 18.000 kilogram | 2621600030   |
| Sanitary ceramics with the special WonderGliss surface finish will remain clean and attractive-looking for a long time to come. When ordering WonderGliss please add a "1" as eleventh digit to the model number. |              |                 |              |
| Suitable products                                                                                                                                                                                                 |              |                 |              |
| Pedestal for # 262165, 262160, 262155, 175 x 220 mm                                                                                                                                                               | 175 x 220 mm |                 | 085824       |
| Siphon cover for # 262165, 262160, 262155, 180 x 300 mm                                                                                                                                                           | 180 x 300 mm |                 | 085825       |
|                                                                                                                                                                                                                   |              |                 |              |

All drawings contain the necessary measurements which are subject to standard tolerances. They are stated in mm and are non-binding. Exact measurements, in particular for customised installation scenarios, can only be taken from the finished ceramic piece.