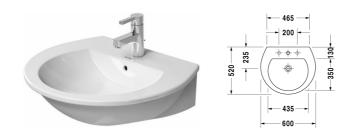

| Washbasin                                                                                                                                                                                                         | Dimension    | Weight          | Order number |
|-------------------------------------------------------------------------------------------------------------------------------------------------------------------------------------------------------------------|--------------|-----------------|--------------|
| with overflow, with tap platform, underneath glazed, 600 mm                                                                                                                                                       |              |                 |              |
| Colors                                                                                                                                                                                                            |              |                 |              |
| 00 White Alpin                                                                                                                                                                                                    |              |                 |              |
| Variant                                                                                                                                                                                                           |              |                 |              |
| •                                                                                                                                                                                                                 | 600 x 520 mm | 18.000 kilogram | 2621600000   |
| •••                                                                                                                                                                                                               | 600 x 520 mm | 18.000 kilogram | 2621600030   |
| Sanitary ceramics with the special WonderGliss surface finish will remain clean and attractive-looking for a long time to come. When ordering WonderGliss please add a "1" as eleventh digit to the model number. |              |                 |              |
| Suitable products                                                                                                                                                                                                 |              |                 |              |
| Pedestal for # 262165, 262160, 262155, 175 x 220 mm                                                                                                                                                               | 175 x 220 mm |                 | 085824       |
| Siphon cover for # 262165, 262160, 262155, 180 x 300 mm                                                                                                                                                           | 180 x 300 mm |                 | 085825       |
|                                                                                                                                                                                                                   |              |                 |              |

All drawings contain the necessary measurements which are subject to standard tolerances. They are stated in mm and are non-binding. Exact measurements, in particular for customised installation scenarios, can only be taken from the finished ceramic piece.