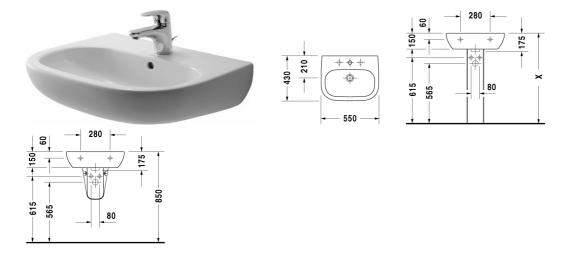

DURAVIT

| Washbasin                                                                              | Dimension    | Weight          | Order number |
|----------------------------------------------------------------------------------------|--------------|-----------------|--------------|
| with overflow, with tap platform, underneath glazed, 550 mm                            |              |                 |              |
|                                                                                        |              |                 |              |
| Colors                                                                                 |              |                 |              |
| 00 White Alpin                                                                         |              |                 |              |
| Variant                                                                                |              |                 |              |
| •                                                                                      | 550 x 430 mm | 16.100 kilogram | 23105500002  |
| •••                                                                                    | 550 x 430 mm | 16.100 kilogram | 23105500302  |
|                                                                                        |              |                 |              |
| Suitable products                                                                      |              |                 |              |
| Siphon cover for # 231065, 231060, 231055, 034265, 034285, 034210, 034812,             | ,            |                 | 085718       |
| Pedestal for # 231065, 231060, 231055, 034265, 034285, 034210, 034812,                 |              |                 | 086327       |
| Vanity unit wall-mounted 1 door, for D-Code # 231055, # 231060, # 231065, 400 x 360 mm | 400 x 360 mm |                 | KT6658 L/R   |
|                                                                                        |              |                 |              |