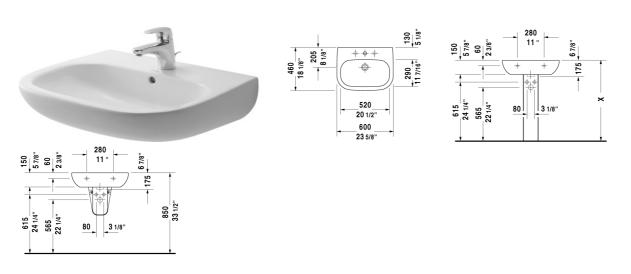

All drawings contain the necessary measurements which are subject to standard tolerances. They are stated in inch & mm and are non-binding. Exact measurements, in particular for customized installation scenarios, can only be taken from the finished ceramic piece.