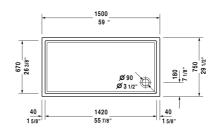

## Starck Tubs/Shower trays Shower tray # 720128000000090

|< 59" Inch >|

| 59" x 29 1/2" Inch         | 61.8 lb                     | 72012800000090                                                                    |
|----------------------------|-----------------------------|-----------------------------------------------------------------------------------|
|                            |                             |                                                                                   |
| trap under the floor. A 4" | grid drain is necessary for |                                                                                   |
|                            |                             |                                                                                   |
|                            |                             | 790112                                                                            |
|                            |                             | 59" x 29 1/2" Inch 61.8 lb trap under the floor. A 4" grid drain is necessary for |

All drawings contain the necessary measurements which are subject to standard tolerances. They are stated in inch & mm and are non-binding. Exact measurements, in particular for customized installation scenarios, can only be taken from the finished ceramic piece.