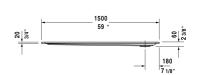

## Starck Tubs/Shower trays Shower tray # 720128000000090

|< 59" Inch >|

| 59" x 29 1/2" Inch         | 61.8 lb                     | 72012800000090                                                                    |
|----------------------------|-----------------------------|-----------------------------------------------------------------------------------|
|                            |                             |                                                                                   |
| trap under the floor. A 4" | grid drain is necessary for |                                                                                   |
|                            |                             |                                                                                   |
|                            |                             | 790112                                                                            |
|                            |                             | 59" x 29 1/2" Inch 61.8 lb trap under the floor. A 4" grid drain is necessary for |

All drawings contain the necessary measurements which are subject to standard tolerances. They are stated in inch & mm and are non-binding. Exact measurements, in particular for customized installation scenarios, can only be taken from the finished ceramic piece.