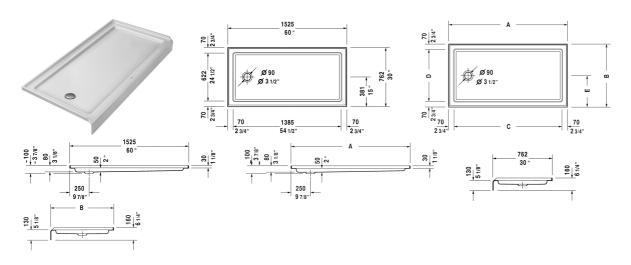

DURAVIT

| Shower tray with panel                                                                           | Dimension                           | Weight                 | Order number    |
|--------------------------------------------------------------------------------------------------|-------------------------------------|------------------------|-----------------|
| rectangle, with integrated panel and flange, drain listed, 1/4" sanitary acrylic, 6 1/4" Inch    | left, cUPC                          |                        |                 |
| Colors                                                                                           |                                     |                        |                 |
| 00 White                                                                                         |                                     |                        |                 |
| Variant                                                                                          |                                     |                        |                 |
| Shower tray                                                                                      | 60" x 30" Inch                      | 55 lb                  | 720141000000090 |
| Infobox                                                                                          |                                     |                        |                 |
| A grid drain or similar should be used in conjunction shower trays with a 3 1/2" (90 mm) outlet. | on with a p-trap under the floor. A | 4" grid drain is neces | ssary for       |
|                                                                                                  |                                     |                        |                 |
|                                                                                                  |                                     |                        |                 |

All drawings contain the necessary measurements which are subject to standard tolerances. They are stated in inch & mm and are non-binding. Exact measurements, in particular for customized installation scenarios, can only be taken from the finished ceramic piece.