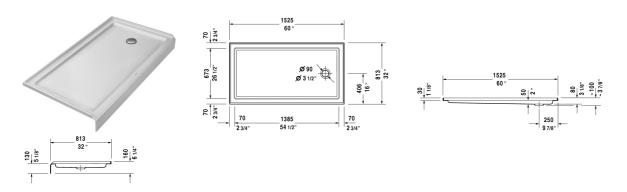

## Architec Shower tray with panel # 720144000000090

|< 60" Inch >|

| Shower tray with panel                                                                                                                                           | Dimension      | Weight  | Order number    |
|------------------------------------------------------------------------------------------------------------------------------------------------------------------|----------------|---------|-----------------|
| rectangle, with integrated panel and flange, drain right, cUPC listed, 1/4" sanitary acrylic, 6 1/4" Inch                                                        |                |         |                 |
| Colors                                                                                                                                                           |                |         |                 |
| 00 White                                                                                                                                                         |                |         |                 |
| Variant                                                                                                                                                          |                |         |                 |
|                                                                                                                                                                  | 60" x 32" Inch | 59.5 lb | 720144000000090 |
| Infobox                                                                                                                                                          |                |         |                 |
| A grid drain or similar should be used in conjunction with a p-trap under the floor. A 4" grid drain is necessary for shower trays with a 3 1/2" (90 mm) outlet. |                |         |                 |
|                                                                                                                                                                  |                |         |                 |
|                                                                                                                                                                  |                |         |                 |
|                                                                                                                                                                  |                |         |                 |