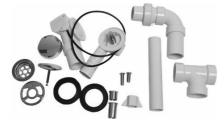

## Cable-driven waste and overflow # 790239

| Cable-driven waste and overflow              | Dimension | Weight | Order number |
|----------------------------------------------|-----------|--------|--------------|
| for central outlet, (included), for # 700319 |           |        |              |
|                                              |           |        |              |
| Colors                                       |           |        |              |
|                                              |           |        |              |
|                                              |           |        |              |
| Variant                                      |           |        |              |
|                                              |           |        |              |
|                                              |           |        |              |