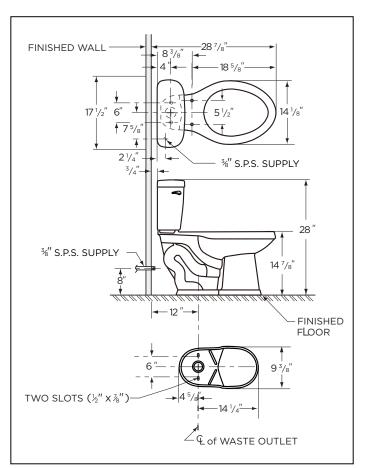

#### **Fixtures:**

| Configuration       | Two-piece, elongated                     |  |  |
|---------------------|------------------------------------------|--|--|
| Water per Flush     | 1.6 gpf (6 lpf)                          |  |  |
| Rough-In            | 12″                                      |  |  |
| Height              | 28″                                      |  |  |
| Width               | 17 <sup>1</sup> /2"                      |  |  |
| Depth               | 28 1/8"                                  |  |  |
| Trapway             | 2"                                       |  |  |
| Large Water Surface | 10 <sup>7</sup> /8" x 7 <sup>1</sup> /2" |  |  |
| Shipping Weight     | 79.5 lbs                                 |  |  |

### Warranty:

• Limited lifetime warranty

NOTES: All dimensions are in inches. Illustrations may not be drawn to scale.

#### **IMPORTANT:**

Dimensions of fixtures are nominal and may vary within the range of tolerances established by ASME standard A 112.19.2 THIS FIXTURE QUALIFIES ACCORDING TO ASME TEST PROCEDURES AS A HIGH EFFICIENCY WATER CLOSET WITH AN AVERAGE CONSUMPTION OF 1.28 gpf (4.8 Lpf) OR LESS.