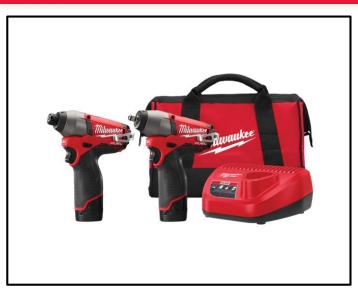

## M12 FUEL™ Automotive Kit

The M12 FUEL 2PC Auto Kit optimizes torque in tight spaces. The lightweight yet powerful design offers up to 3X longer motor life, up to 2X more runtime, and proprietary Milwaukee 2-Mode DRIVE CONTROL for better control over the power and speed required for specific applications. The POWERSTATE Brushless Motor outperforms all leading competitors with constant power output, yet runs cooler with no wearable components. The REDLITHIUM 2.0 Compact Battery Pack delivers up to 20% more power and 2X more recharges than standard lithium-ion batteries, as well as best-in-class performance in extreme job site conditions. The on-board fuel gauge helps you monitor the charge more accurately, so there's less downtime on the job. REDLINK PLUS intelligence ensures optimized performance and protection from overload, overheating and over-discharge.

## **INCLUDES:**

(1) M12 FUEL™ Automotive Kit (2595-22)