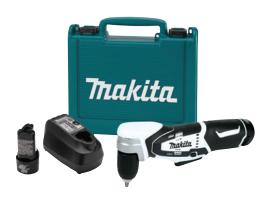

### **Model AD02W**

- (2) 12V max Lithium-Ion batteries (BL1014)
- Battery charger (DC10WB)
- Tool case (821508-9)