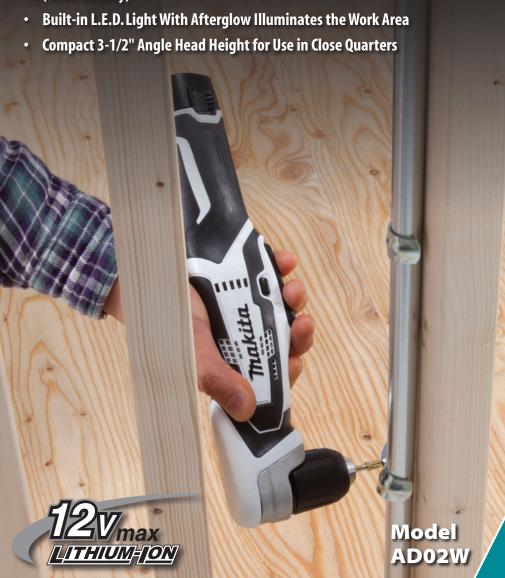

# **Trackita** 12V max LITHIUM-ION CORDLESS 3/8" RIGHT ANGLE DRILL KIT

## ULTRA COMPACT DESIGN.

12V max LITHIUM-ION CORDLESS 3/8" RIGHT ANGLE DRILL KIT

#### **FEATURES & BENEFITS**

- Ergonomic barrel grip design for added comfort
- Easy-to-operate paddle switch with variable speed control
- Rubberized soft grip provides increased operator comfort
- Keyless chuck for fast and easy bit installation and removal
- Built-in L.E.D. light with afterglow illuminates the work area
- Makita 12V max Lithium-Ion batteries provides longer run time and lower self-discharge
- The charger earned the ENERGY STAR® label for meeting the strict energy-efficient guidelines set by the US Environmental Protection Agency (EPA) and US Department of Energy (DOE)
- 3-year warranty on tool and 1-year warranty on battery and charger