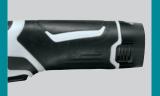

#### COMPACT

Compact 3-1/2" angle head height for use in close quarters

#### COMFORT

Ergonomic barrel grip design for added comfort