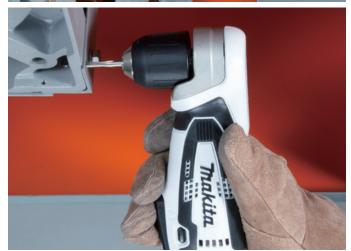

#### COMPACT

Compact 3-1/2" angle head height for use in close quarters

#### CONVENIENCE

Easy-to-operate paddle switch with variable speed control