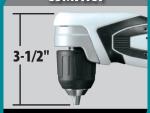

# **Trackita** 12V max LITHIUM-ION CORDLESS 3/8" RIGHT ANGLE DRILL KIT

#### CLOSE QUARTERS DRILLING AND DRIVING

- Makita-Built Motor Delivers 100 in.lbs. of Max Torque
- Variable Speed (0 800 RPM) for a Wide Range of Drilling and Driving **Applications**
- Well Balanced and Ultra Compact Design at 12-1/4" Long; Weighs Only 2.5 lbs. (With Battery)



#### COMPACT



Compact 3-1/2" angle head height for use in close quarters

#### POWER

#### 100 in.lbs.



Makita-built motor delivers 100 in.lbs. of Max Torque

#### CONVENIENCE



Easy-to-operate paddle switch with variable speed control

#### COMFORT



Ergonomic barrel grip design for added comfort

## ULTRA COMPACT DESIGN.

12V max LITHIUM-ION CORDLESS 3/8" RIGHT ANGLE DRILL KIT

### **Model AD02W**

#### **FEATURES & BENEFITS**

- Ergonomic barrel grip design for added comfort
- Easy-to-operate paddle switch with variable speed control
- Rubberized soft grip provides increased operator comfort
- Keyless chuck for fast and easy bit installation and removal
- Built-in L.E.D. light with afterglow illuminates the work area
- Makita 12V max Lithium-Ion batteries provides longer run time and lower self