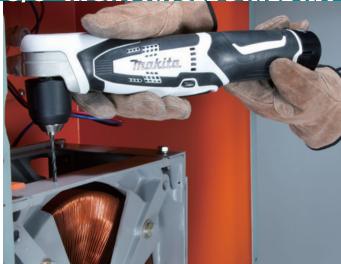

#### CLOSE QUARTERS DRILLING AND DRIVING

- Makita-Built Motor Delivers 100 in.lbs. of Max Torque
- Variable Speed (0 800 RPM) for a Wide Range of Drilling and Driving **Applications**
- Well Balanced and Ultra Compact Design at 12-1/4" Long; Weighs Only 2.5 lbs. (With Battery)

#### 100 in.lbs.

Makita-built motor delivers 100 in.lbs. of Max Torque