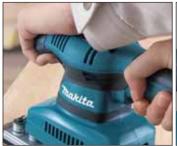

# **Ergonomically best possible gripping**

fits user's hand perfectly, providing sure grip and easy handling whether in single- or double-handed operation.

makita

# Compact and lightweight design for easy handling and high maneuverability

Sanding speed is variably adjustable to suit workpiece.

Rubberized soft grip provides more comfort and better control while minimizing hand fatigue and pain.