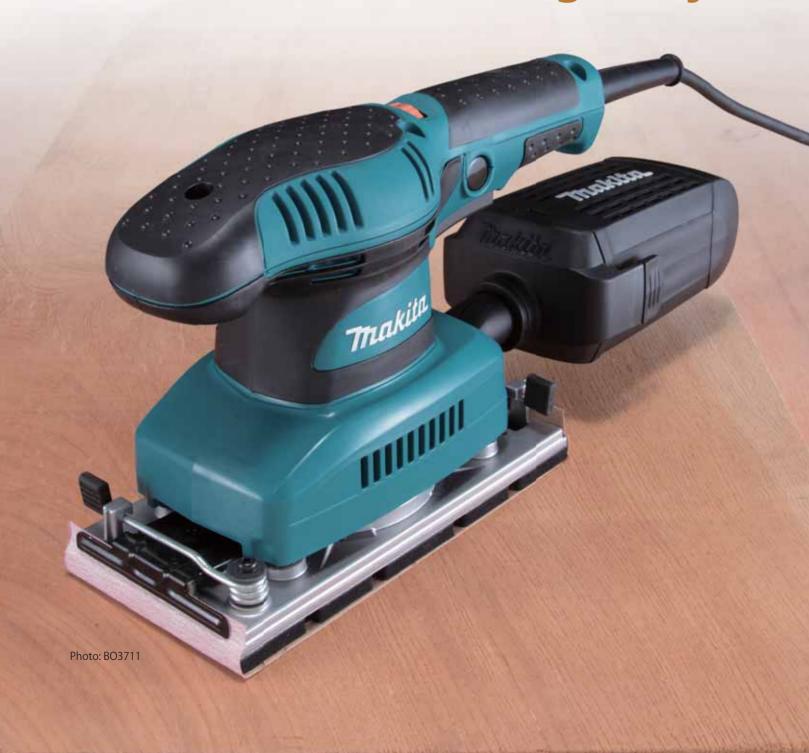

# **Ergonomically best possible gripping**

fits user's hand perfectly, providing sure grip and easy handling whether in single- or double-handed operation.

makita

# Compact and lightweight design for easy handling and high maneuverability

Sanding speed is variably adjustable to suit workpiece.

Rubberized soft grip provides more comfort and better control while minimizing hand fatigue and pain.