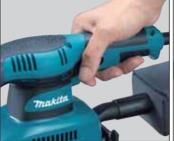

# **Ergonomically best possible gripping**

fits user's hand perfectly, providing sure grip and easy handling whether in single- or double-handed operation.

makita

# Compact and lightweight design for easy handling and high maneuverability

Sanding speed is variably adjustable to suit workpiece.

Rubberized soft grip provides more comfort and better control while minimizing hand fatigue and pain.