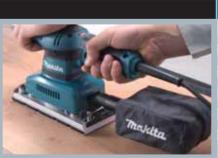

# Smooth Sanding with lower center of gravity

# Compact and lightweight design for easy handling and high maneuverability

Sanding speed is variably adjustable to suit workpiece.

Rubberized soft grip provides more comfort and better control while minimizing hand fatigue and pain.

Sturdy cylindrical **Motor Housing** 

Available with Dust bag or Dust box

Also connectable to vacuum cleaners with hose

Easy-to-operate paper clamp

ensures easy installation/removal of paper with rolled clamper's edges.