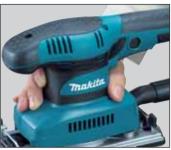

# Smooth Sanding with lower center of gravity

# **Ergonomically best possible gripping**

fits user's hand perfectly, providing sure grip and easy handling whether in single- or double-handed operation.

makita

# Compact and lightweight design for easy handling and high maneuverability

Sanding speed is variably adjustable to suit workpiece.

Rubberized soft grip provides more comfort and better control while minimizing hand fatigue and pain.