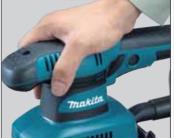

# **Ergonomically best possible gripping**

fits user's hand perfectly, providing sure grip and easy handling whether in single- or double-handed operation.

makita

# Compact and lightweight design for easy handling and high maneuverability

Sanding speed is variably adjustable to suit workpiece.

Rubberized soft grip provides more comfort and better control while minimizing hand fatigue and pain.