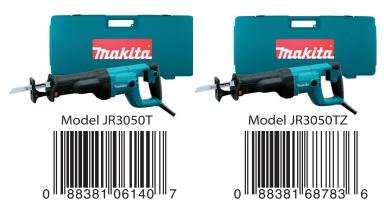

- 1 each 6" x 6 TPI all-purpose blade (723054-A)
- 1 each 6" x 18 TPI metal cutting blade (723066-A)
- Tool case

| SPECIFICATIONS   |               |               |
|------------------|---------------|---------------|
|                  | JR3050T       | JR3050TZ      |
| Length of stroke | 1-1/8"        | 1-1/8"        |
| Variable speed   | 0 - 2,800 SPM | 0 - 2,800 SPM |
| AMPS             | 11            | 11            |
| Overall length   | 17-3/4"       | 17-3/4"       |
| Tool case        | Yes           | Yes           |
| Net weight       | 7.3 lbs.      | 7.3 lbs.      |
| Shipping weight  | 13.9 lbs.     | 13.9 lbs.     |
| UPC code JR3050T | 088381-061407 | 088381-687836 |