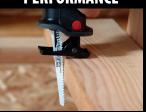

## Recipro Saw - 11 AMP Model JR3050T/ JR3050TZ

### POWERFUL 11.0 AMP MOTOR FOR IMPROVED PERFORMANCE

- Variable speed trigger for precise cutting in a wide variety of applications
- "Tool-less" blade change and shoe adjustment for fast blade installation and removal
- Long 1-1/8" stroke for faster cutting
- Well-balanced design (only 7.3 lbs.) reducing operator fatigue and all-day use
- Built-in dust blower clears the line of cut for greater accuracy
- Large 2-finger trigger with lock-on button for added convenience (JR3050T only)



# **PRECISION**

Variable speed trigger to match the speed to the application

### **EFFICIENCY**



"Tool-less" blade change and shoe adjustment

### **POWER**

2,800 SPM



Powerful 11 AMP motor for continuous operation

#### PERFORMANCE



Long 1-1/8" blade stroke length for faster cutting

### POWERFUL 11.0 AMP MOTOR

### **Recipro Saw - 11 AMP**

### Model JR3050T/ JR3050TZ

### **FEATURES & BENEFITS**

- Variable speed trigger for precise cutting in a wide variety of applications
- "Tool-less" blade change and shoe adjustment for fast blade installation and removal
- Long 1-1/8" stroke for faster cutting
- Well-balanced design (only 7.3 lbs.) for reduced operator fatigue and all-day use
- Built-in dust blower clears the line of cut for greater accuracy
- All-ball and needle bearing construction for longer tool life
- Large 2-finger trigger with lock-on button for added convenience (JR3050T only)
- Soft grip and handle for increased comfort
- Ideal for framers, carpenters, electricians, plumbers and general construction