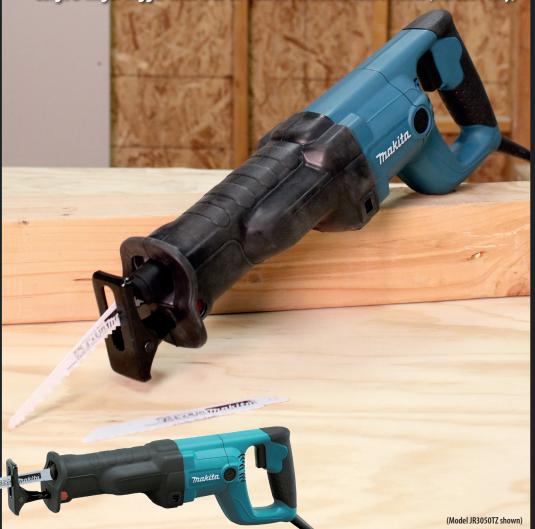

## Recipro Saw - 11 AMP Model JR3050T/ JR3050TZ

### **Recipro Saw - 11 AMP**

### Model JR3050T/ JR3050TZ

### **FEATURES & BENEFITS**

- Variable speed trigger for precise cutting in a wide variety of applications
- "Tool-less" blade change and shoe adjustment for fast blade installation and removal
- Long 1-1/8" stroke for faster cutting
- Well-balanced design (only 7.3 lbs.) for reduced operator fatigue and all-day use
- Built-in dust blower clears the line of cut for greater accuracy
- All-ball and needle bearing construction for longer tool life
- Large 2-finger trigger with lock-on button for added convenience (JR3050T only)
- Soft grip and handle for increased comfort
- Ideal for framers, carpenters, electricians, plumbers and general construction
- Double insulated