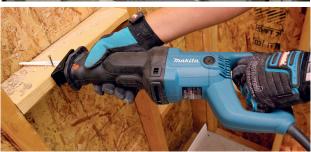

## Recipro Saw - 11 AMP Model JR3050T/ JR3050TZ

### **Recipro Saw - 11 AMP**

### Model JR3050T/ JR3050TZ