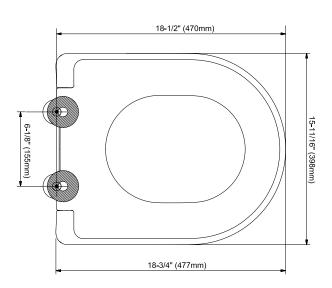

# **SPECIFICATIONS**

- Warranty
- Material Shipping Weight
- 1-year limited warranty
- Urea
- 9 lbs
- Shipping Dimensions 20-5/8" x 19-1/8" x 3-1/4"
- 9 lbs 20-5/8" x 19-1/8" x 3-

PRODUCT SPECIFICATION

Seat shall be model SS117\_\_\_\_\_. Seat shall be made from Urea for both the seat and seat cover. The seat installation is top mount installation with adjustable hinge plates and stainless steel hinge caps.