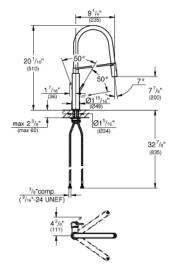

## Standard Specification:

- Single hole installation
- GROHE StarLight finish
- GROHE SilkMove 1.1" (28 mm) ceramic cartridge
- Flow strainer
- With integrated temperature limiter
- Professional spray
- With flexible, hygienic GROHFlexx kitchen Santoprene hose
- Diverter: laminar spray/SpeedClean shower jet
- Automatic return to laminar spray
- GROHE Magnetic Docking guarantees easy retraction and smooth docking of the spray head back to the starting position
- Swivel spout
- Swivel area 360°
- Check valve included to prevent backflow
- Stainless steel flex lines
- Quick installation system
- Max Flow Rate 1.75 gpm