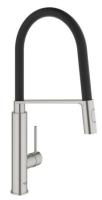

## CONCETTO PROFESSIONAL Single-Handle Kitchen Faucet MODEL # 31492DC0

## Standard Specification:

- Single hole installation
- GROHE StarLight finish
- GROHE SilkMove 1.1" (28 mm) ceramic cartridge
- Flow strainer
- With integrated temperature limiter
- Professional spray
- With flexible, hygienic GROHFlexx kitchen Santoprene hose
- Diverter: laminar spray/SpeedClean shower jet
- Automatic return to laminar spray
- GROHE Magnetic Docking guarantees easy retraction and smooth docking of the spray head back to the starting position
- Swivel spout
- Swivel area 360°
- Check valve included to prevent backflow
- Stainless steel flex lines
- Quick installation system
- Max Flow Rate 1.75 gpm

**Color: G** 31492DC0 SuperSteel InfinityFinish