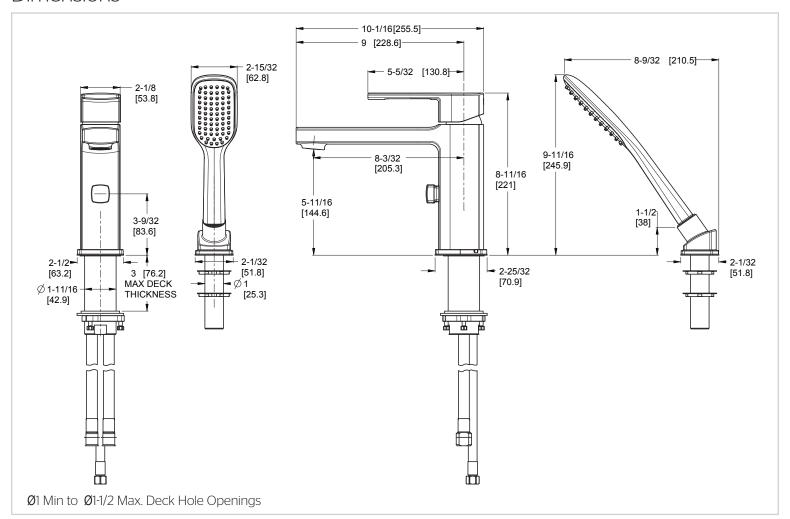

# Pfister

# Deckard™

Single Control Roman Tub

RT6-2DAB Finish(B)  $\square$  RT6-2DAC Finish(C)  $\square$ 

RT6-2DAK Finish(K)



# Specifications

#### **Features**

- 1.8 GPM Flow Rate (Handheld)
- 2-Hole Installation
- No Additional Valve Required
- Pforever Seal Ceramic Disc Valve
- Pforever Warranty®

## **Code Compliance**

Pfister products are designed and manufactured in compliance with the following standards and codes:



- IAPMO Certified
- CSA B125 Certified
- ASME A112.18.1
- CEC Compliant
- ADA Compliant-ANSI A117.1 (Lever handles only)
- ASME A112.18.3 (Backflow Prevention)

### **Dimensions**