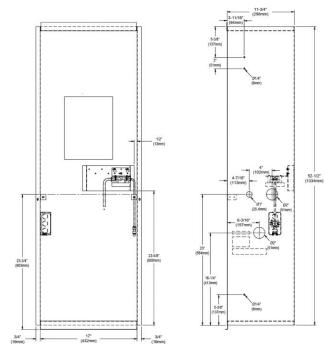

\*\*Based on 34" (864mm) from finished floor to rim. (39" (991mm) to centerline of glass filler)

## **LEGEND**

\*A = Recommended water supply location 3/8" (10mm) O.D. unplated copper tube connect, stub 1-1/2" (38mm) out from wall - shut off valve by others (left side only).

\*B = Recommended location for waste outlet 1-1/4" (32mm) O.D. drain (left side only).

C = Electrical supply location (both sides).

NOTES: 1.There are holes and knockouts provided on each side of the mounting box that are intended to be used to mount the box. Use six screws or bolts (not provided).
\*2. Water and drain connections must be made from left side only.