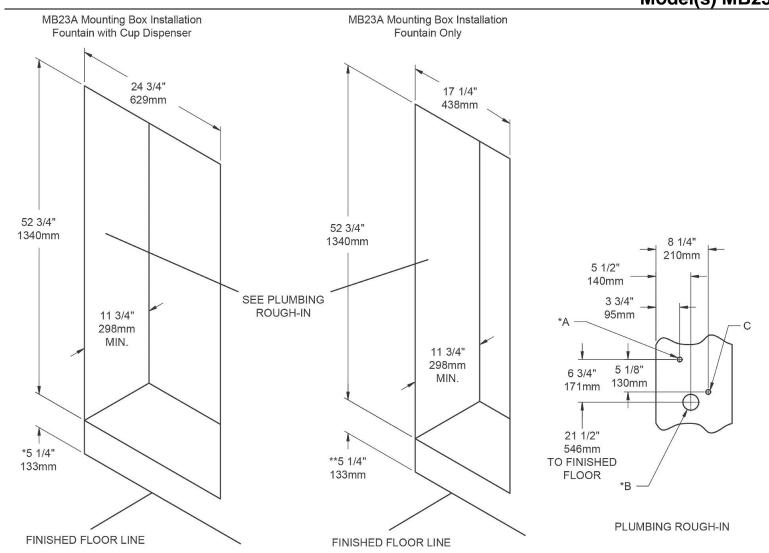

\*\*Based on 34" (864mm) from finished floor to rim. (39" (991mm) to centerline of glass filler)

## **LEGEND**

\*A = Recommended water supply location 3/8" (10mm) O.D. unplated copper tube connect, stub 1-1/2" (38mm) out from wall - shut off valve by others (left side only).

\*B = Recommended location for waste outlet 1-1/4" (32mm) O.D. drain (left side only).

C = Electrical supply location (both sides).

NOTES: 1.There are holes and knockouts provided on each side of the mounting box that are intended to be used to mount the box. Use six screws or bolts (not provided).
\*2. Water and drain connections must be made from left side only.