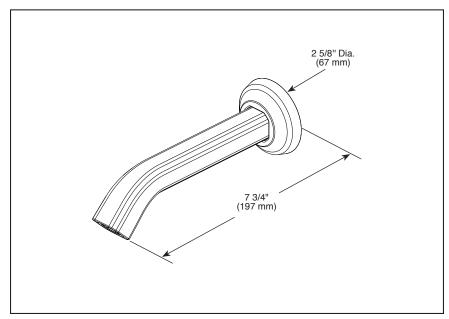

## SHOWER ARM AND FLANGE

■ Levoir<sup>™</sup> Collection

### **STANDARD SPECIFICATIONS:**

- Solid brass construction
- Intended for use with 87498 showerhead