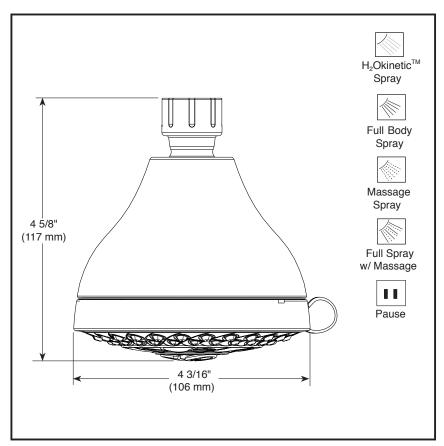

### **FEATURES:**

- Touch-Clean® Nozzles
- H<sub>2</sub>Okinetic® Technology

- **STANDARD SPECIFICATIONS** Max flow rate 2.0 gpm @ 80 psi, 7.6 L/min @ 550 kPa
- Shower head with five spray settings pause is a nonpositive shut-off
- Standard 1/2" pipe fitting
- Easy-turn spray dial