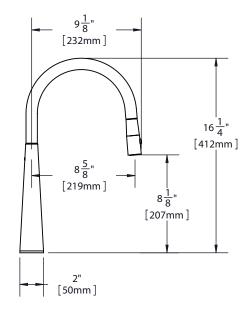

## Harmony™ Single Handle Pull-Down Kitchen Faucet Model LKLFHA1031

## **FEATURES**

- · Single hole top mount installation
  - One 1 1/2" (38mm) faucet hole required
  - Maximum countertop thickness 2.5" (63mm)
- · Single-lever faucet
- Pull-down spray with aerated flow and spray function
- Hand spray operation:
  - Press button for spray, turn off faucet to revert back to stream
- · Braided stainless steel hand spray hose
- Forward-Only handle = No backsplash interference
- · Easy-Clean rubberized spray face
- Solid brass construction
- · Removable ceramic disc cartridge
- 170° swing spout
- Flexible supply tubes with 3/8" female compression ends
- · Available in the following finishes:
  - Polished Chrome- Satin NickelLKLFHA1031CRLKLFH1031NK
- Ship weight is 9.9lbs. (4.5Kg)
- · Maximum flow rate
  - 1.5 GPM/5.7 L/min at 60 P.S.I.G.