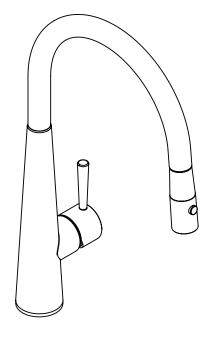

## Harmony™ Single Handle Pull-Down Kitchen Faucet Model LKLFHA1031

## **FEATURES**

- · Single hole top mount installation
  - One 1 1/2" (38mm) faucet hole required
  - Maximum countertop thickness 2.5" (63mm)
- · Single-lever faucet
- Pull-down spray with aerated flow and spray function
- Hand spray operation:
  - Press button for spray, turn off faucet to revert back to stream
- · Braided stainless steel hand spray hose
- Forward-Only handle = No backsplash interference
- · Easy-Clean rubberized spray face
- Solid brass construction
- · Removable ceramic disc cartridge
- 170° swing spout
- Flexible supply tubes with 3/8" female compression ends
- · Available in the following finishes:
  - Polished Chrome- Satin NickelLKLFHA1031CRLKLFH1031NK
- Ship weight is 9.9lbs. (4.5Kg)
- · Maximum flow rate
  - 1.5 GPM/5.7 L/min at 60 P.S.I.G.