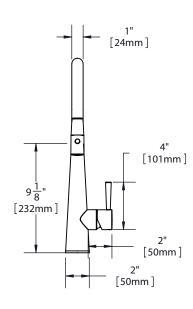

## Harmony™ Single Handle Pull-Down Kitchen Faucet Model LKLFHA1031

## **FEATURES**

- · Single hole top mount installation
  - One 1 1/2" (38mm) faucet hole required
  - Maximum countertop thickness 2.5" (63mm)
- · Single-lever faucet
- Pull-down spray with aerated flow and spray function
- Hand spray operation:
  - Press button for spray, turn off faucet to revert back to stream
- · Braided stainless steel hand spray hose
- Forward-Only handle = No backsplash interference
- · Easy-Clean rubberized spray face
- Solid brass construction
- · Removable ceramic disc cartridge
- 170° swing spout
- Flexible supply tubes with 3/8" female compression ends
- · Available in the following finishes:
  - Polished Chrome- Satin NickelLKLFHA1031CRLKLFH1031NK
- Ship weight is 9.9lbs. (4.5Kg)
- · Maximum flow rate
  - 1.5 GPM/5.7 L/min at 60 P.S.I.G.