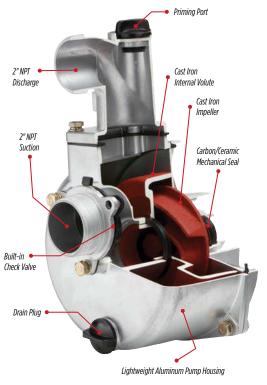

## **FEATURES & BENEFITS**

- Durable cast iron semi-open style impeller
- · Lightweight aluminum outer casing includes heavy-duty roll frame
- Easy to prime to 25'; no additional priming required after initial fill
- Built-in check valve
- Includes 12' reinforced suction hose with steel suction strainer, 50' lay-flat discharge hose with attached couplings, and two 2" aluminum adapters for use with quick-connect couplers

\*This pump is designed for pumping water only.

| Model       | ltem No. | UPC             | сс  | Intake | Discharge | Suction Lift | Max. Head | Max. Flow<br>(GPM) | Fuel Tank<br>(qt) | Engine                              |
|-------------|----------|-----------------|-----|--------|-----------|--------------|-----------|--------------------|-------------------|-------------------------------------|
| 5RLAG-2LKIT | 617030   | 0 10121 14612 9 | 179 | 2" NPT | 2" NPT    | 25'          | 92'       | 150                | 3.8               | Air Cooled, 4 Stroke<br>OHV (179cc) |