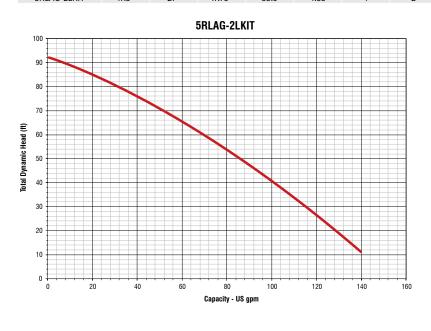

\*This pump is designed for pumping water only.

| Model       | ltem No. | UPC             | сс  | Intake | Discharge | Suction Lift | Max. Head | Max. Flow<br>(GPM) | Fuel Tank<br>(qt) | Engine                              |
|-------------|----------|-----------------|-----|--------|-----------|--------------|-----------|--------------------|-------------------|-------------------------------------|
| 5RLAG-2LKIT | 617030   | 0 10121 14612 9 | 179 | 2" NPT | 2" NPT    | 25'          | 92'       | 150                | 3.8               | Air Cooled, 4 Stroke<br>OHV (179cc) |