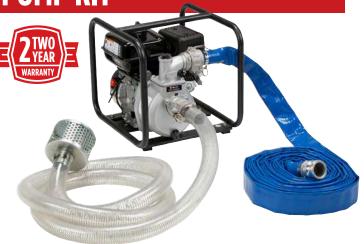

## **ALUMINUM WATER TRANSFER PUMP KIT**

## **FEATURES & BENEFITS**

- Durable cast iron semi-open style impeller
- · Lightweight aluminum outer casing includes heavy-duty roll frame
- Easy to prime to 25'; no additional priming required after initial fill
- Built-in check valve
- Includes 12' reinforced suction hose with steel suction strainer, 50' lay-flat discharge hose with attached couplings, and two 2" aluminum adapters for use with quick-connect couplers

\*This pump is designed for pumping water only.

| Model       | ltem No. | UPC             | сс  | Intake | Discharge | Suction Lift | Max. Head | Max. Flow<br>(GPM) | Fuel Tank<br>(qt) | Engine                              |
|-------------|----------|-----------------|-----|--------|-----------|--------------|-----------|--------------------|-------------------|-------------------------------------|
| 5RLAG-2LKIT | 617030   | 0 10121 14612 9 | 179 | 2" NPT | 2" NPT    | 25'          | 92'       | 150                | 3.8               | Air Cooled, 4 Stroke<br>OHV (179cc) |