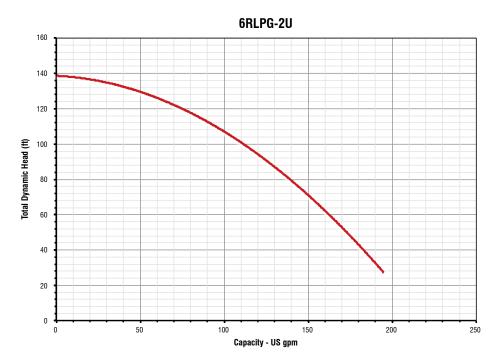

\*Not to be used for applying driveway sealant.

| Model    | ltem No. | UPC             | сс  | Intake  | Discharge | Suction Lift | Max.<br>Height | Max. Flow<br>(GPM) | Fuel Tank<br>(qt) | Engine                  |
|----------|----------|-----------------|-----|---------|-----------|--------------|----------------|--------------------|-------------------|-------------------------|
| 6RLPG-2U | 617070   | 0 10121 14086 8 | 212 | 2" FNPT | 2" FNPT   | 25'          | 140′           | 195                | 3.8               | 4 Stroke OHV<br>(212cc) |