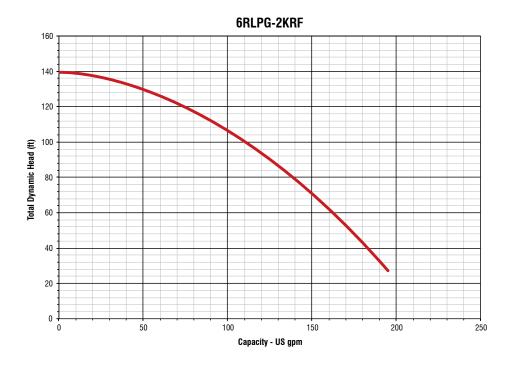

## **KOHLER**

| Model    | Item No. | UPC             | СС  | Intake  | Discharge | Suction Lift | Max.<br>Height | Max. Flow<br>(GPM) | Fuel Tank<br>(qt) | Engine                        |
|----------|----------|-----------------|-----|---------|-----------|--------------|----------------|--------------------|-------------------|-------------------------------|
| 6RLPG-2K | 617071   | 0 10121 14413 2 | 196 | 2" FNPT | 2" FNPT   | 25'          | 140′           | 195                | 3.8               | Kohler 3000 Series<br>(196cc) |