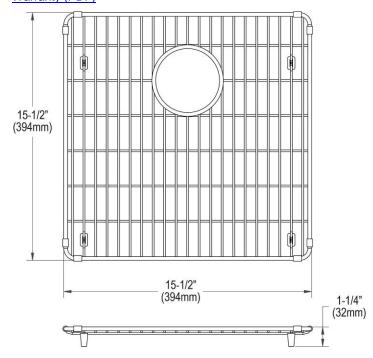

## PRODUCT SPECIFICATIONS

Elkay Crosstown Stainless Steel 15-1/2" x 15-1/2" x 1-1/4" Bottom Grid. Overall dimensions are 15-1/2" x 15-1/2" x 1-1/4".

Made of Stainless Steel

| Material:   | Stainless Steel            |
|-------------|----------------------------|
| Finish:     | Polished Stainless Steel   |
| Dimensions: | 15-1/2" x 15-1/2" x 1-1/4" |