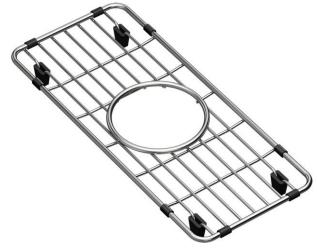

## PRODUCT SPECIFICATIONS

Elkay Crosstown Stainless Steel 6-1/4" x 14-1/2" x 1-1/4" Bottom Grid. Overall dimensions are 6-1/4" x 14-1/2" x 1-1/4".

Made of Stainless Steel

## Bottom grids are:

- Custom designed to protect and cover the bottom of your sink.
- Properly positioned opening for convenient access to drain or disposer.
- Built from solid stainless steel to resist corrosion and provide years of service.

| Material:   | Stainless Steel           |
|-------------|---------------------------|
| Finish:     | Polished Stainless Steel  |
| Dimensions: | 6-1/4" x 14-1/2" x 1-1/4" |