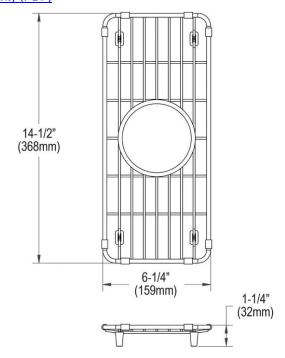

## PRODUCT SPECIFICATIONS

Elkay Crosstown Stainless Steel 6-1/4" x 14-1/2" x 1-1/4" Bottom Grid. Overall dimensions are 6-1/4" x 14-1/2" x 1-1/4".

Made of Stainless Steel

| Material:   | Stainless Steel           |
|-------------|---------------------------|
| Finish:     | Polished Stainless Steel  |
| Dimensions: | 6-1/4" x 14-1/2" x 1-1/4" |