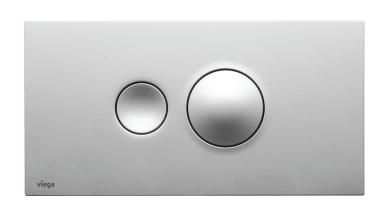

## Viega Visign® for Style 10 Flush Plates for Eco Plus® WC Carriers Part numbers 54635, 54710, 54715, 54720

Viega Visign for Style 10 flush plates are attractive and functional. The differently arched flush plate buttons for two volume flushing are easy to use.