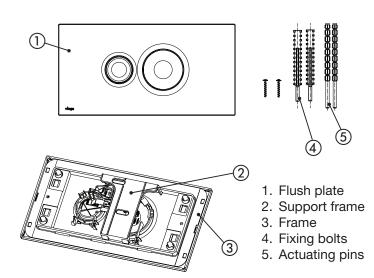

# **Submittal** Package

| Name                            | Dimensions                       | Features and Components                         | Part No. | Material and Finish                                                      |
|---------------------------------|----------------------------------|-------------------------------------------------|----------|--------------------------------------------------------------------------|
| Viega Visign<br>for<br>Style 10 | 5.12 0.67 0.28<br>5.12 0.00 0.28 | Components: See figure above for all components | 54635    | Cover Plate: Plastic and Black Actuator: Plastic and Black               |
|                                 |                                  |                                                 | 54710    | Cover Plate: Plastic and White Actuator: Plastic and White               |
|                                 |                                  |                                                 | 54715    | Cover Plate: Plastic and Chrome  Actuator: Plastic and Chrome            |
|                                 |                                  |                                                 | 54720    | Cover Plate: Plastic and Matte Chrome Actuator: Plastic and Matte Chrome |