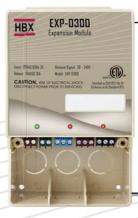

## **EXP-0300**

- Adds 2 independent 120V (10A) powered contacts (for pumps, fans, etc)
- 1 thermistor input for extra setpoints
- Can be used with CPU-1000, ECO-1000 and SNO-1000

4516-112th Avenue SE Calgary, Alberta T2C 2K2 CANADA