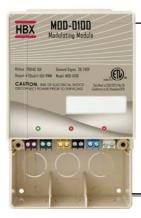

## MOD-0100

- Adds 2 independent modulating output channels
- DIP switch selectable 0-10VDC or 4-20mA output
- Can be used with CPU-1000 and SNO-1000