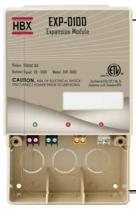

## EXP-0100

- Adds 2 independent 10A dry contact relays (for staging)
- 1 thermistor input for extra setpoints
- Can be used with CPU-1000, ECO-1000 and SNO-1000