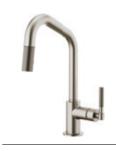

Pull-Down Kitchen Faucet with Square Spout and Industrial Handle 63054LF

 $\begin{array}{l} Pull\mbox{-}Down\,Kitchen\,Faucet\,with} \\ Arc\,Spout\,and\,Knurled\,Handle\\ 63043LF \end{array}$ 

Articulating Kitchen Faucet with Industrial Handle 63244LF