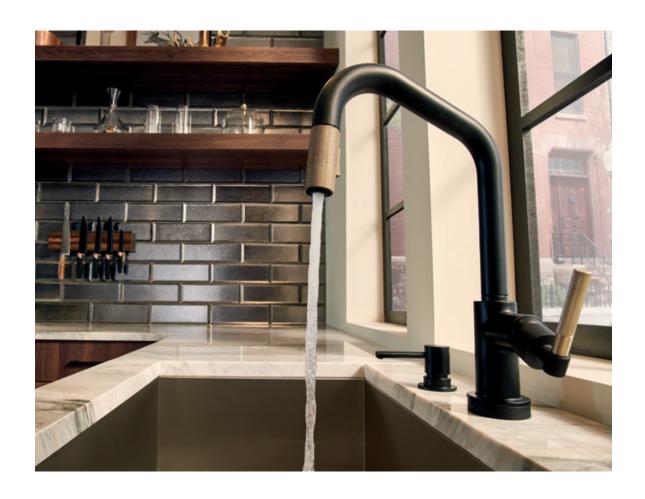

# LITZE® KITCHEN COLLECTION

The Litze® Kitchen Collection by Brizo® melds a clean, contemporary sensibility with a crafted style to strike the perfect balance. Carefully chosen touches abound—including deliberately placed, beautifully textured knurling details—provide functional benefits while celebrating the beauty of craftsmanship.

Pull-Down Kitchen Faucet with Square Spout and Industrial Handle 63054LF

 $\begin{array}{l} Pull\mbox{-}Down\,Kitchen\,Faucet\,with} \\ Arc\,Spout\,and\,Knurled\,Handle\\ 63043LF \end{array}$ 

Articulating Kitchen Faucet with Industrial Handle 63244LF