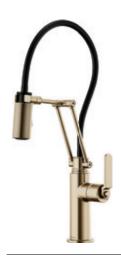

Articulating Kitchen Faucet with Knurled Handle and Finished Metal Hose 63143LF

Bridge Kitchen Faucet with Angled Spout and Knurled Handles  $62563 \rm LF$ 

Bridge Kitchen Faucet with Square Spout and Industrial Handles  $62554\mathrm{LF}$ 