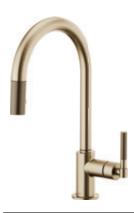

Angled Spout

Arc Spout

Square Spout

# **Spout Options**

Three spout options—Angled, Arc or Square—are available throughout the collection.

# **Handle Options**

All faucets are available with either an Industrial or Knurled handle\*.

Industrial Handle

Knurled Handle

<sup>\*</sup>Instant Hot and Beverage Faucets available with Knurled Handle only.