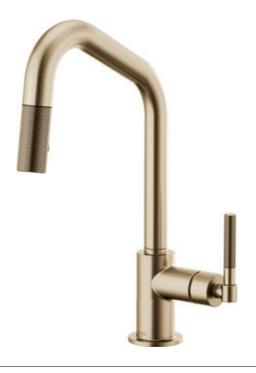

### Available Finishes

Pull-Down Kitchen Faucet with Angled Spout and Knurled Handle in *Brilliance*® Luxe Gold® (GL)

Polished Chrome (PC)

Brilliance® Polished Nickel (PN)

Brilliance® Stainless (SS)

Matte Black/Brilliance® Luxe Gold® (BLGL)