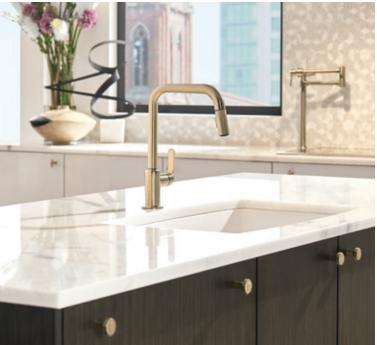

# LITZE® KITCHEN COLLECTION

The Litze® Kitchen Collection by Brizo® melds a clean, contemporary sensibility with a crafted style to strike the perfect balance. Carefully chosen touches abound—including deliberately placed, beautifully textured knurling details—provide functional benefits while celebrating the beauty of craftsmanship.

### Available Finishes

Pull-Down Kitchen Faucet with Angled Spout and Knurled Handle in *Brilliance*® Luxe Gold® (GL)

Polished Chrome (PC)

Brilliance® Polished Nickel (PN)

Brilliance® Stainless (SS)

Matte Black/Brilliance® Luxe Gold® (BLGL)