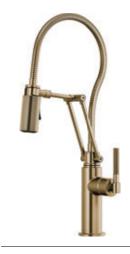

Pull-Down Kitchen Faucet with Square Spout and Industrial Handle 63054LF

 $\begin{array}{l} Pull\mbox{-}Down\,Kitchen\,Faucet\,with} \\ Arc\,Spout\,and\,Knurled\,Handle\\ 63043LF \end{array}$ 

Articulating Kitchen Faucet with Industrial Handle 63244LF