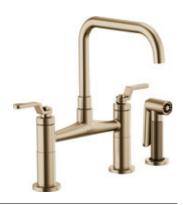

Articulating Kitchen Faucet with Knurled Handle and Finished Metal Hose 63143LF

Bridge Kitchen Faucet with Angled Spout and Knurled Handles  $62563 \rm LF$ 

Bridge Kitchen Faucet with Square Spout and Industrial Handles  $62554\mathrm{LF}$ 