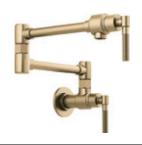

Beverage Faucet with Arc Spout and Knurled Handle 61343LF-C

Wall Mount Pot Filler Faucet with Knurled Handle 62843LF

Soap/Lotion Dispenser RP79275