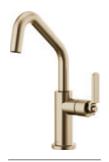

Pull-Down Kitchen Faucet with Square Spout and Industrial Handle 63054LF

 $\begin{array}{l} Pull\mbox{-}Down\,Kitchen\,Faucet\,with} \\ Arc\,Spout\,and\,Knurled\,Handle\\ 63043LF \end{array}$ 

Articulating Kitchen Faucet with Industrial Handle 63244LF