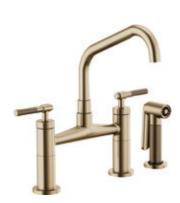

Articulating Kitchen Faucet with Knurled Handle and Finished Metal Hose 63143LF

Bridge Kitchen Faucet with Angled Spout and Knurled Handles  $62563 \rm LF$ 

Bridge Kitchen Faucet with Square Spout and Industrial Handles  $62554\mathrm{LF}$ 