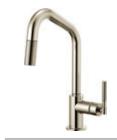

Pull-Down Kitchen Faucet with Square Spout and Industrial Handle 63054LF

 $\begin{array}{l} Pull\mbox{-}Down\,Kitchen\,Faucet\,with} \\ Arc\,Spout\,and\,Knurled\,Handle\\ 63043LF \end{array}$ 

Articulating Kitchen Faucet with Industrial Handle 63244LF