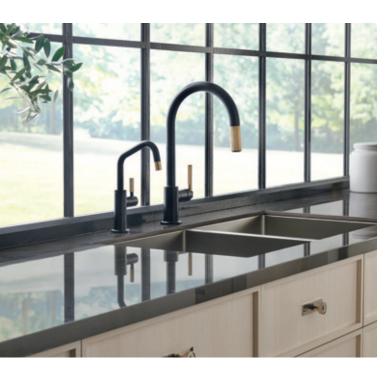

Articulating Kitchen Faucet with Knurled Handle and Finished Metal Hose 63143LF

Bridge Kitchen Faucet with Angled Spout and Knurled Handles  $62563 \rm LF$ 

Bridge Kitchen Faucet with Square Spout and Industrial Handles  $62554\mathrm{LF}$ 