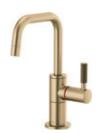

Bridge Kitchen Faucet with Arc Spout and Knurled Handles 62543LF

Bar Faucet with Angled Spout and Industrial Handle 61064LF

Bar Faucet with Square Spout and Knurled Handle 61053LF

Bar Faucet with Arc Spout and Industrial Handle 61044LF