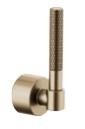

# **Handle Options**

All faucets are available with either an Industrial or Knurled handle\*.

Industrial Handle

Knurled Handle

<sup>\*</sup>Instant Hot and Beverage Faucets available with Knurled Handle only.