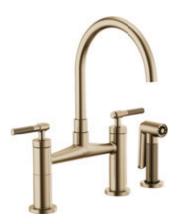

Bridge Kitchen Faucet with Arc Spout and Knurled Handles 62543LF

Bar Faucet with Angled Spout and Industrial Handle 61064LF

Bar Faucet with Square Spout and Knurled Handle 61053LF

Bar Faucet with Arc Spout and Industrial Handle 61044LF