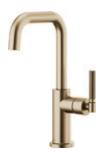

Instant Hot Faucet with Angled Spout and Knurled Handle 61363LF-H

Instant Hot Faucet with Square Spout and Knurled Handle 61353LF-H

Instant Hot Faucet with Arc Spout and Knurled Handle 61343LF-H

Beverage Faucet with Square Spout and Knurled Handle 61353LF-C