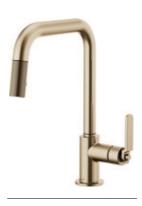

### Available Finishes

Pull-Down Kitchen Faucet with Angled Spout and Knurled Handle in *Brilliance*® Luxe Gold® (GL)

Polished Chrome (PC)

Brilliance® Polished Nickel (PN)

Brilliance® Stainless (SS)

Matte Black/Brilliance® Luxe Gold® (BLGL)

# **Spout Options**

Three spout options—Angled, Arc or Square—are available throughout the collection.

# **Handle Options**

All faucets are available with either an Industrial or Knurled handle\*.

Industrial Handle

Knurled Handle

<sup>\*</sup>Instant Hot and Beverage Faucets available with Knurled Handle only.