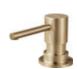

Beverage Faucet with Arc Spout and Knurled Handle 61343LF-C

Wall Mount Pot Filler Faucet with Knurled Handle 62843LF

Soap/Lotion Dispenser RP79275