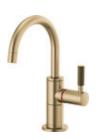

Bridge Kitchen Faucet with Arc Spout and Knurled Handles 62543LF

Bar Faucet with Angled Spout and Industrial Handle 61064LF

Bar Faucet with Square Spout and Knurled Handle 61053LF

Bar Faucet with Arc Spout and Industrial Handle 61044LF