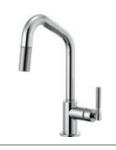

Pull-Down Kitchen Faucet with Square Spout and Industrial Handle 63054LF

 $\begin{array}{l} Pull\mbox{-}Down\,Kitchen\,Faucet\,with} \\ Arc\,Spout\,and\,Knurled\,Handle\\ 63043LF \end{array}$ 

Articulating Kitchen Faucet with Industrial Handle 63244LF