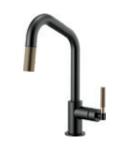

### Available Finishes

Pull-Down Kitchen Faucet with Angled Spout and Knurled Handle in *Brilliance*® Luxe Gold® (GL)

Polished Chrome (PC)

Brilliance® Polished Nickel (PN)

Brilliance® Stainless (SS)

Matte Black/Brilliance® Luxe Gold® (BLGL)

Pull-Down Kitchen Faucet with Square Spout and Industrial Handle 63054LF

 $\begin{array}{l} Pull\mbox{-}Down\,Kitchen\,Faucet\,with} \\ Arc\,Spout\,and\,Knurled\,Handle\\ 63043LF \end{array}$ 

Articulating Kitchen Faucet with Industrial Handle 63244LF