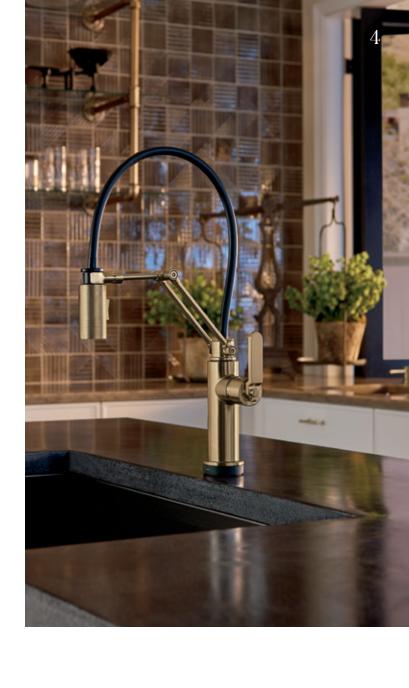

Articulating Kitchen Faucet with Knurled Handle and Finished Metal Hose 63143LF

Bridge Kitchen Faucet with Angled Spout and Knurled Handles  $62563 \rm LF$ 

Bridge Kitchen Faucet with Square Spout and Industrial Handles  $62554\mathrm{LF}$ 