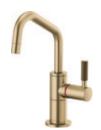

Instant Hot Faucet with Angled Spout and Knurled Handle 61363LF-H

Instant Hot Faucet with Square Spout and Knurled Handle 61353LF-H

Instant Hot Faucet with Arc Spout and Knurled Handle 61343LF-H

Beverage Faucet with Square Spout and Knurled Handle 61353LF-C