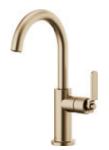

Bridge Kitchen Faucet with Arc Spout and Knurled Handles 62543LF

Bar Faucet with Angled Spout and Industrial Handle 61064LF

Bar Faucet with Square Spout and Knurled Handle 61053LF

Bar Faucet with Arc Spout and Industrial Handle 61044LF