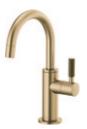

Instant Hot Faucet with Angled Spout and Knurled Handle 61363LF-H

Instant Hot Faucet with Square Spout and Knurled Handle 61353LF-H

Instant Hot Faucet with Arc Spout and Knurled Handle 61343LF-H

Beverage Faucet with Square Spout and Knurled Handle 61353LF-C

Beverage Faucet with Arc Spout and Knurled Handle 61343LF-C

Wall Mount Pot Filler Faucet with Knurled Handle 62843LF

Soap/Lotion Dispenser RP79275