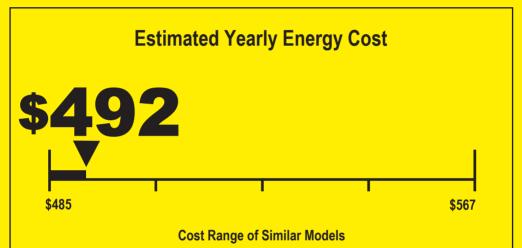

## Maximum Gallons Per Minute of Hot Water (GPM Rating)

|                                                                                                                                                                                                                                                                                                                           | very small | low | medium | <b>high</b><br>5.7 GPM |  |
|---------------------------------------------------------------------------------------------------------------------------------------------------------------------------------------------------------------------------------------------------------------------------------------------------------------------------|------------|-----|--------|------------------------|--|
| <ul> <li>Your cost will depend on your utility rates and use.</li> <li>Cost range based only on models fueled by propane with a 5.7 GPM rating (4.0 or more).</li> <li>Estimated energy cost based on a national average propane cost of \$2.41 per gallon.</li> <li>Estimated yearly energy use: 204 gallons.</li> </ul> |            |     |        | ENERGY STAR            |  |