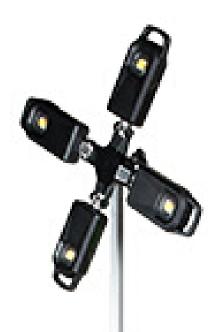

# **FEATURES**

- Four adjustable light heads
- Wheeled base design
- Motorized mast
- Rated for outdoor use
- One-Key Compatible
- MXF041-1XC light charger included

### **MOST PORTABLE 10' LIGHT,** INSIDE/OUTSIDE **27,000 LUMENS, TASK OR AREA** WITHSTANDS THE STORM

## TECHNICAL SPECIFICATIONS

- Modes: High/Med/Low
- Battery Type: Lithium-ion
- Max Lumens: 27,000
- Length: 24.75"
- Width: 20.75"
- Collapsed height: 44"
- Height: 44"
- Extended height: 10'
- Weight: 108 lbs
- Ingress Rating: Outdoor use
- Warranty: 2-year
- Integrated Charger: Yes
- Battery Warranty: 2-year
- Push Button Activation: Yes
- One-Key Compatible: Yes
- Battery Syster: MX FUEL