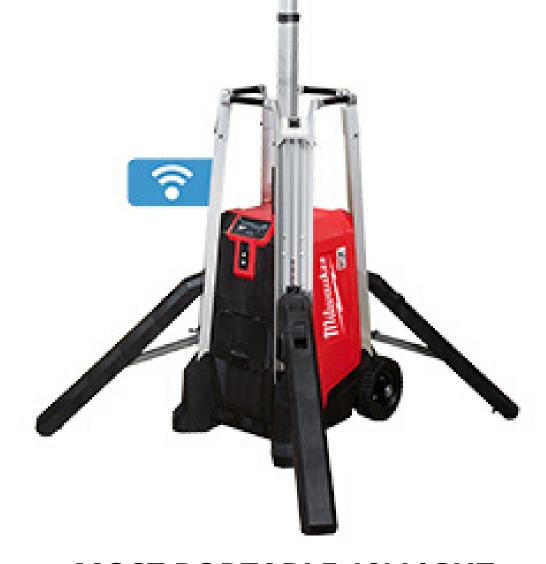

# **FEATURES**

- Four adjustable light heads
- Wheeled base design
- Motorized mast
- Rated for outdoor use
- One-Key Compatible
- MXF041-1XC light charger included

### **MOST PORTABLE 10' LIGHT,** INSIDE/OUTSIDE **27,000 LUMENS, TASK OR AREA** WITHSTANDS THE STORM

## TECHNICAL SPECIFICATIONS

- Modes: High/Med/Low
- Battery Type: Lithium-ion
- Max Lumens: 27,000
- Length: 24.75"
- Width: 20.75"
- Collapsed height: 44"
- Height: 44"
- Extended height: 10'
- Weight: 108 lbs
- Ingress Rating: Outdoor use
- Warranty: 2-year
- Integrated Charger: Yes
- Battery Warranty: 2-year
- Push Button Activation: Yes
- One-Key Compatible: Yes
- Battery Syster: MX FUEL