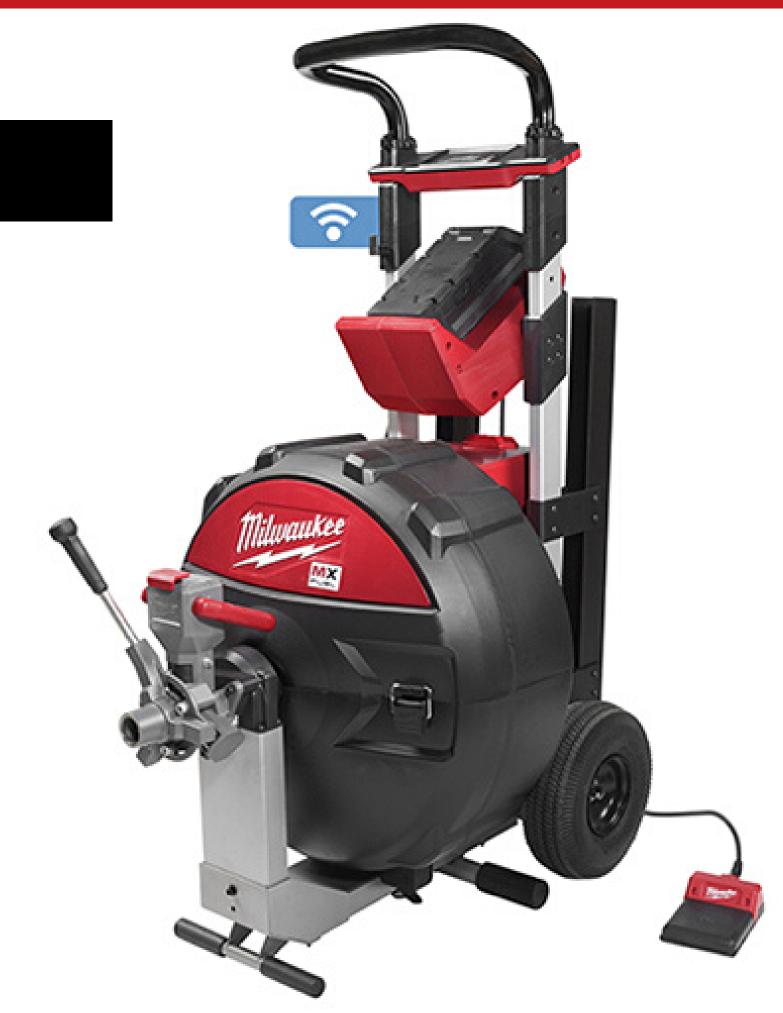

## Dilucité MX FUEL™ SEWER DRUM MACHINE MXF500-1CP

## FEATURES

- Powertredz Lift Assist
- Cable Drive
- Rapid Stop
- Enclosed Drum
- One-Key Compatible

## **TECHNICAL SPECS**

- Battery Type: Lithium-ion
- Battery System: MX FUEL
- Drain Line Capacity: 200'
- Recommended Pipe Sizes: 3-6"
- Lenght: 32.5"
- Max Pipe Size: 8'
- Width: 22"
- Cable Capacity: 5/8" & 3/4"
- Height: 47"

POWER TO CLEAR ROOTS AT 200' MESS CONTAINED INSTANT SETUP MXF501-1CP is included

- Weight: 125 lbs
- Cable Spin Speed: 200 RPM
- Equipment Warranty: 2-year
- Battery Warranty: 2-year
- Drum Capacity: 100ft of 5/8" or 3/4"
- Charge Time: 45 minutes
- One-Key Compatible: Yes