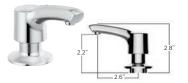

### PARKWOOD Kitchen Soap Dispenser

Universal fit Refillable from above the deck Pump and soap bottle included

RP100682SS Stainless Steel finish

RP100682 Chrome finish (shown)

PARKWOOD Kitchen Escutcheon Available in matching finishes