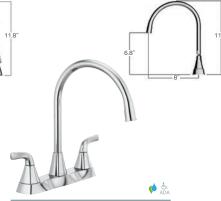

### PARKWOOD Two-Handle Kitchen Faucet

Twist Aerator 3-hole sink application High-arc spout swivels 360° Ceramic disc valve 1.5 gpm flow rate 1/2" IPS connections

P2935LF-SS Stainless Steel finish

P2935LF Chrome finish (shown)