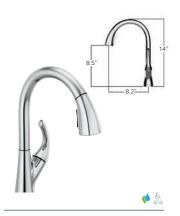

### PARKWOOD Single-Handle Pull-Down Kitchen Faucet

3-function, pull-down sprayer PowerSpray 1 or 3-hole sink applications Optional escutcheon Ceramic disc valve 1.5 gpm flow rate 1/2" IPS connections

#### P7935LF-SS Stainless Steel finish

P7935LF Chrome finish (shown)