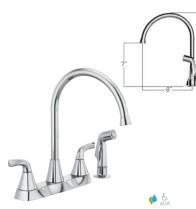

### PARKWOOD Two-Handle Kitchen Faucet with Spray

Matching side spray 4-hole sink application High-arc spout swivels 360° Ceramic disc valve 1.5 gpm flow rate 1/2" IPS connections

## P2835LF-SS

Stainless Steel finish

P2835LF Chrome finish (shown)