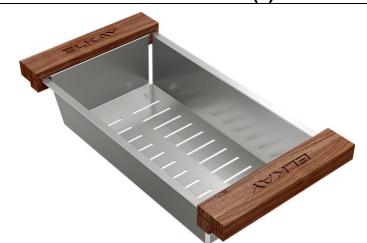

## **PRODUCT SPECIFICATIONS**

Elkay Dart Canyon Stainless Steel 6-7/16" x 11-7/8" x 2-1/2" Colander. Overall dimensions are 14-1/8" x 6-3/4" x 3-1/8".

Made of Stainless Steel

Custom designed colanders are:

- Ideal for straining or draining fruits and vegetables.
- Custom designed to fit your sink.

| Material:   | Stainless Steel           |
|-------------|---------------------------|
| Dimensions: | 14-1/8" x 6-3/4" x 3-1/8" |