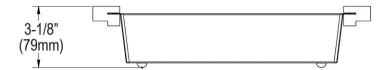

## **PRODUCT SPECIFICATIONS**

Elkay Dart Canyon Stainless Steel 6-7/16" x 11-7/8" x 2-1/2" Colander. Overall dimensions are 14-1/8" x 6-3/4" x 3-1/8".

Made of Stainless Steel

Custom designed colanders are:

- Ideal for straining or draining fruits and vegetables.
- Custom designed to fit your sink.

| Material:   | Stainless Steel           |
|-------------|---------------------------|
| Dimensions: | 14-1/8" x 6-3/4" x 3-1/8" |