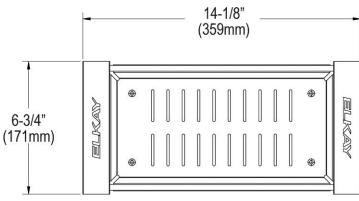

## **PRODUCT SPECIFICATIONS**

Elkay Dart Canyon Stainless Steel 6-7/16" x 11-7/8" x 2-1/2" Colander. Overall dimensions are 14-1/8" x 6-3/4" x 3-1/8".

Made of Stainless Steel

Custom designed colanders are:

- Ideal for straining or draining fruits and vegetables.
- Custom designed to fit your sink.

| Material:   | Stainless Steel           |
|-------------|---------------------------|
| Dimensions: | 14-1/8" x 6-3/4" x 3-1/8" |