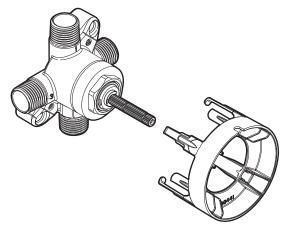

# MOEN®

#### DESCRIPTION

- Brass Construction
- 2 Function / 3 Function Transfer Valve
- 1/2" CC/IPS, PEX and Cold Expansion PEX Connections

#### **OPERATION**

- Detents at each flow position
- The valve is factory set for 2 independent showering devices but can be adjusted to accommodate 3 independent showering devices

#### CARTRIDGE

Ceramic disk cartridge

## M-CORE<sup>™</sup> 2 or 3 Independent Function Transfer Valve

| <u>Model</u> | <b>Connection</b>  |
|--------------|--------------------|
| U231CI       | CC IPS             |
| U231X        | PEX                |
| U231CX       | Cold Expansion PEX |