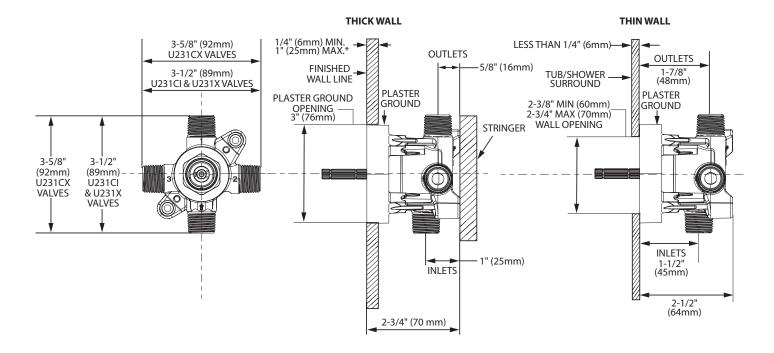

\* Walls thicker than 1" (25mm) require optional extension kit.

# **CRITICAL DIMENSIONS**

(DO NOT SCALE)

PC16086

05/27/2020 Seleased 00