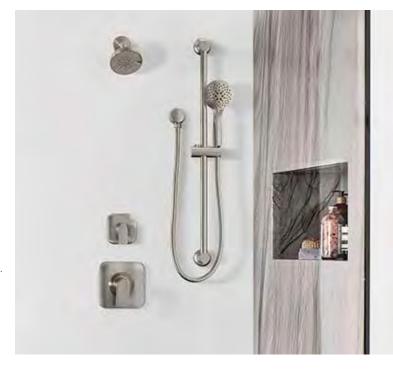

## Shower Spa

With M-CORE transfer valves, consumers can choose from a wide range of options to flow showering devices in a single or shared mode.

- Offers 3 or 6 function transfer ability: 3 function: Three distinct or two distinct/one shared 6 function: Three distinct or three shared
- Broad range of finishes and perfectly matched style