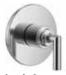

## Genta<sup>™</sup>

TRANSFER VALVES

M-CORE" Transfer Valve Trim UT2401\*@&

Posi-Temp° with Integrated Transfer Valve Trim T2470 \*@&

**Three Independent Function Transfer Valve Trim** T2402\*@& Use with valve 3362 only

Genta<sup>†</sup> **Transfer Valve** Trim UT2401 \*@8