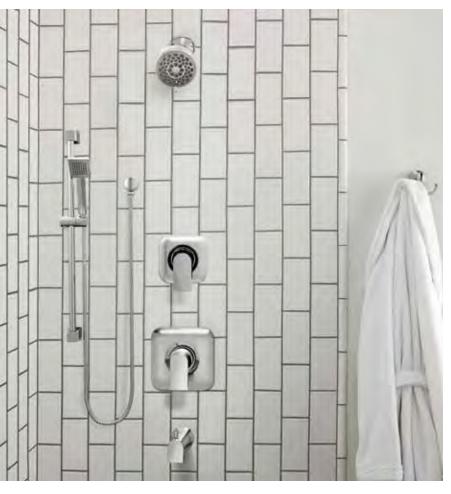

## A Designer's Dream

Enjoy **M-CORE™**'s improved style options including perfectly matching transfer trim, and attention to details that reflects a desire for a dream bathroom. Not only does M-CORE allow for a wider array of trim selections, it also lets those going through the new construction or remodeling process take their time with selections as functionality and style choices can be made after the valve is plumbed.

With M-CORE transfer valves, consumers can choose from a wide range of options to flow showering devices in a single or shared mode.

- Offers 3 or 6 function transfer ability: 3 function: Three distinct or two distinct/one shared 6 function: Three distinct or three shared
- Broad range of finishes and perfectly matched style