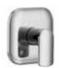

## Genta<sup>™</sup>

TRANSFER VALVES

M-CORE" Transfer Valve Trim UT2401\*@&

Posi-Temp° with Integrated Transfer Valve Trim T2470 \*@&

**Three Independent Function Transfer Valve Trim** T2402\*@& Use with valve 3362 only

Genta<sup>†</sup> **Transfer Valve** Trim UT2401 \*@8