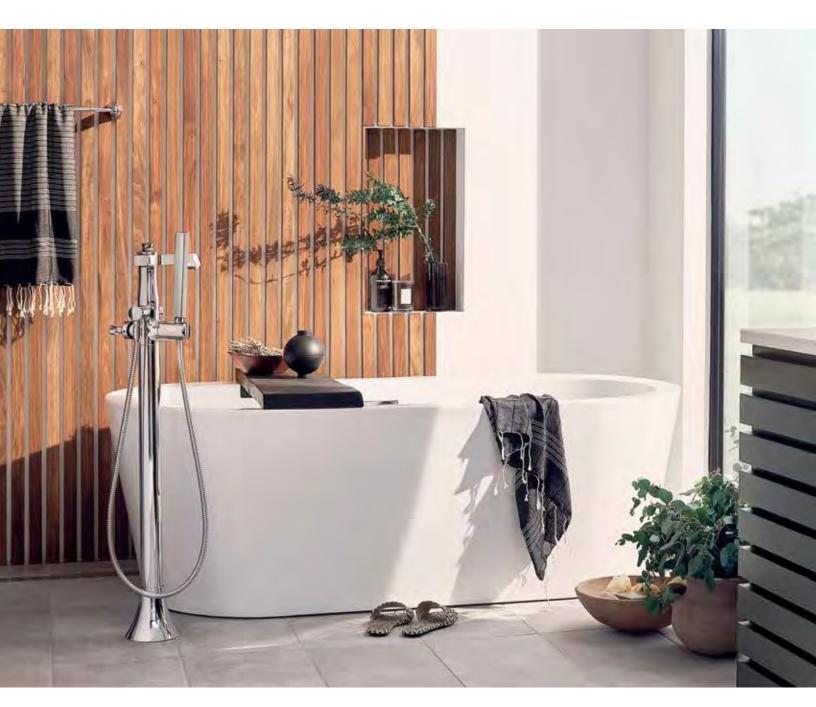

## Bath and Shower



Flara® Featured in Chrome Finish

## Rizon®









TRANSFER VALVES



**Three Independent Function Transfer Valve Trim** 

T2082\*@& Use with valve 3362 only



M-CORE<sup>™</sup> Transfer Valve Trim UT2081\*@&



Two- or Three-Function **Transfer Valve Trim** T2081\*@&

Use with valves 3372 or 3375



Posi-Temp° with Integrated Transfer Valve Trim T2810 \* 🔊 👶

## M-CORE™ 3-SERIES







M-CORE 3S Tub/Shower Trim UT3813EP\*◊@᠖

M-CORE 3S Shower Only Trim UT3812EP**\*◊⋒&** 

M-CORE 3S Valve Only Trim UT3811\*@&

## POSI-TEMP®







Posi-Temp Tub/Shower Trim T2813\*@& T2813EP\*◊@& T2813NH\*@&

Posi-Temp Shower Only Trim T2812\*@& T2812EP\*♦⋒& T2812NH\*@&

Posi-Temp Valve Only Trim T2811\*@&