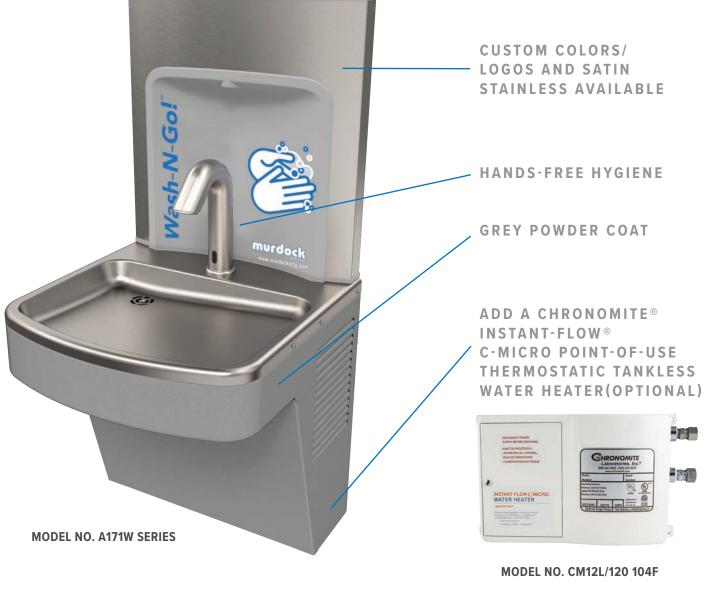

## Re-Open Safely and Quickly

with the Murdock<sup>®</sup> EZ Wash-N-Go!<sup>™</sup> Hand Wash Station!

The Murdock EZ Wash-N-Go! provides hand washing capabilities outside of restrooms in schools, businesses, or any public location! It is designed for retrofit applications and features a universal mounting bracket for fast and easy installation.

## **RETROFITS EASILY INTO EXISTING SPACES.**

The Wash-N-Go<sup>™</sup> was designed to quickly and easily add hand washing capabilities wherever there is a water fountain! The durable stainless steel construction is ideal for high-traffic areas, and stainless steel is one of the easiest materials to clean and sanitize.

## **FEATURES**

- Multi-stream laminar flow
- Universal mounting bracket
- Quick install
- Maintenance-friendly design
- Alcove-style backsplash
- Sensor-operated J spout
- Single and bi-level units
- ADA compliant
- Patent Pending