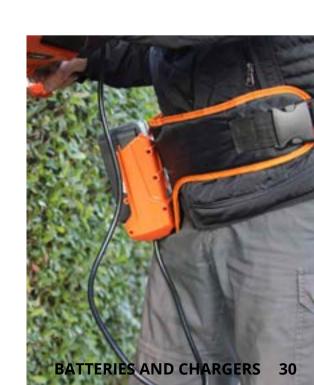

## **40V Power Belt**

Work like the professionals and make your tool even lighter by carrying the weight of the battery on your waist.