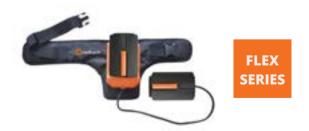

## **40V Power Belt**

Work like the professionals and make your tool even lighter by carrying the weight of the battery on your waist.