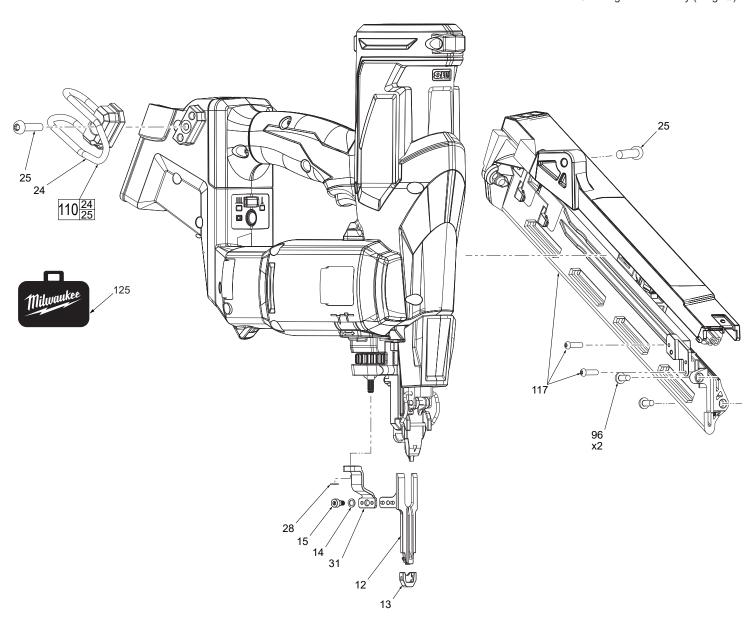

## 00 0 Component Parts (Small #) Are Included When Ordering The Assembly (Large #).

| FIG. | PART NO.   | DESCRIPTION OF PART           | NO. REQ. |
|------|------------|-------------------------------|----------|
| 12   | 42-36-0116 | WCB                           | 1        |
| 13   | 14-46-0341 | WCB Tip                       | 2        |
| 14   | 45-88-0251 | Washer                        | 1        |
| 15   | 05-89-0100 | Shoulder Screw                | 1        |
| 24   |            | Belt Hook                     | 1        |
| 25   |            | M5 x 0.8mm PH T-25 Screw      | 2        |
| 28   | 42-24-0026 | C Clip                        | 1        |
| 31   | 14-30-0063 | WCB Linkage                   | 1        |
| 96   | 05-81-1030 | M4 Hex Screw                  | 2        |
| 110  | 42-70-0076 | Belt Hook Kit                 | 1        |
| 117  | 43-40-0064 | Magazine Assembly             | 1        |
| 125  | 50-55-3560 | Contractor Bag                | 1        |
| 126  | 12-20-0571 | Service Nameplate (Not shown) | 1        |