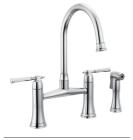

## COLLECTION BREADTH

The *Tulham*™ Kitchen Collection features a variety of faucet configurations, along with coordinating accessories, to outfit any kitchen space.

Brilliance® Luxe Steel®

Brilliance® Polished Nickel

Brilliance® Luxe Gold® / Brilliance® Polished Gold

 ${\rm Matte\,Black}\,/\,{\it Brilliance}^{\scriptscriptstyle \circledR}\,{\rm Black\,Onyx}$ 

Pull-Down Faucet

Bridge Faucet

Pull-Down Prep Faucet

Bar Faucet