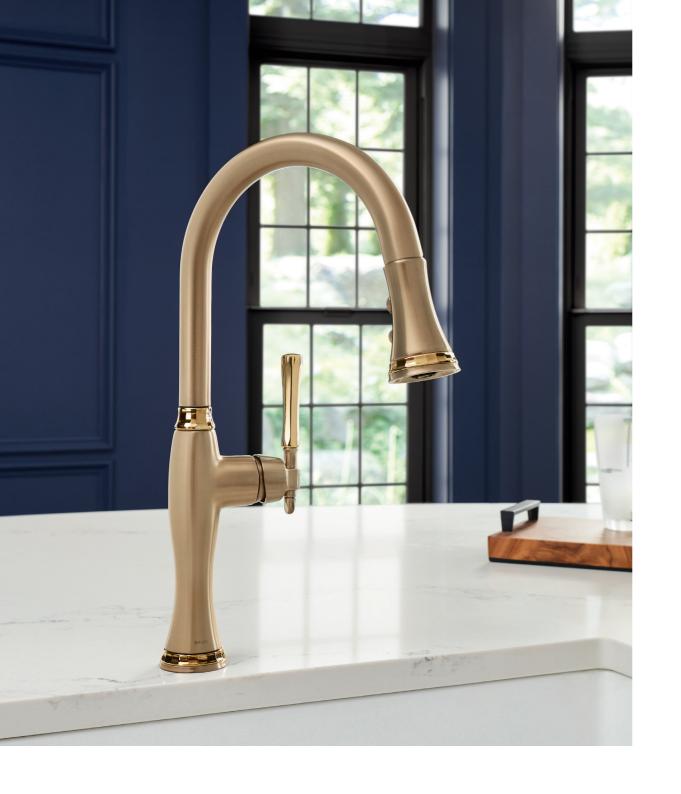

Brilliance® Luxe Gold® / Brilliance® Polished Gold

 ${\rm Matte\,Black}\,/\,{\it Brilliance}^{\scriptscriptstyle \circledR}\,{\rm Black\,Onyx}$ 

Pull-Down Faucet

Bridge Faucet

Pull-Down Prep Faucet

Bar Faucet

## A BRAVE new STYLE.

The *Tulham*™ Kitchen Collection takes no convention for granted. From its tone-on-tone split finishes to its lavish fluting detail, it reimagines every detail to stunning effect.