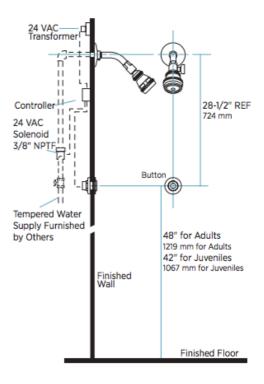

#### ▶ Description

"Push button-activated shower control for single pre-mixed shower. System includes five components: MCR-115-A, EL-154, MCR-139-A, ETF-458-A and AC-11

#### ▶ Specifications

- Visible LED target detection
- Operates on 24 VAC
- Adjustable run time
- 24 VAC brass body solenoid with integral "Y" strainer
- Diagnostic LED indicators in control module
- AC-11 Act-O-Matic® self-cleaning shower head with thumb screw volume control
- Waterproof module
- RJ-11 six position, four pin connections for push button connections