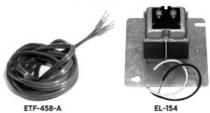

#### ▶ Description

"Push button-activated shower control for single pre-mixed shower. System includes five components: MCR-115-A, EL-154, MCR-139-A, ETF-458-A and AC-11