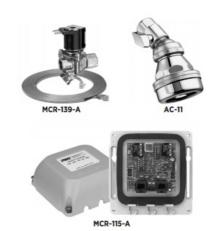

#### ▶ Description

"Push button-activated shower control for single pre-mixed shower. System includes five components: MCR-115-A, EL-154, MCR-139-A, ETF-458-A and AC-11