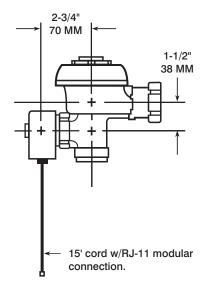

## Specifications

- Concealed electronic operated, diaphragm type, rough brass closet Flushometer
- 24 VAC 50/60 Hz solenoid operator
- 15' cord w/RJ-11 connection
- Solenoid operator is reversible (can be located right or left of water supply)
- Dual filtered Permex® bypass diaphragm
- V-651-A Vac. Breaker repair kit
- S-21 Gasket