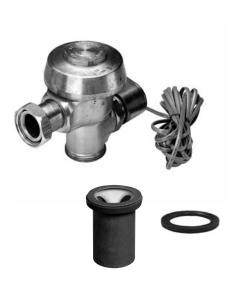

## Description

Concealed electronic operated water closet Flushometer for retrofit of manual, handle-operated Flushometer.

## Specifications

- Concealed electronic operated, diaphragm type, rough brass closet Flushometer
- 24 VAC 50/60 Hz solenoid operator
- 15' cord w/RJ-11 connection
- Solenoid operator is reversible (can be located right or left of water supply)
- Dual filtered Permex® bypass diaphragm
- V-651-A Vac. Breaker repair kit
- S-21 Gasket