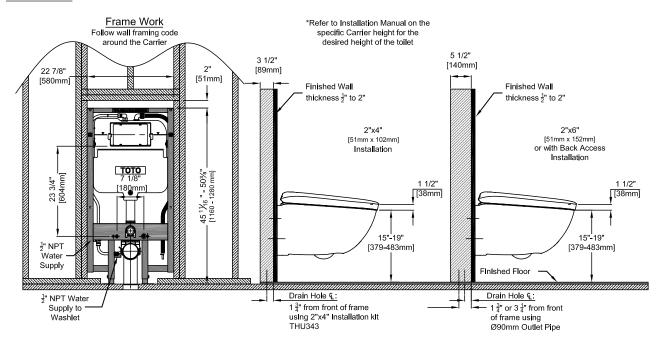

#### WT175MA

Adequate structural bracing is required. Framing support should be capable of supporting 880 lbs load without damage to the wall. See installation manual for more details.

Recommend to use plywood with a minumum thickness of 1/2" for the wall panel.

#### WT175MA

These dimensions and specifications are subject to change without notice