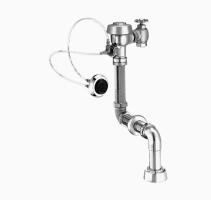

#### DESCRIPTION

3.5 gpf, Polished Chrome Finish, Fixture Connection Top Spud, Single Flush, 2-10.75 L Dimension, Royal® Concealed Manual Specialty Water Closet Hydraulic Flushometer.

#### DETAILS

- Flush Volume: 3.5 gpf (13.2 Lpf)
- Finish: Polished Chrome (CP)
- Valve: Diaphragm
- Valve Body Material: Semi-red Brass
- Fixture Type: Water Closet
- Fixture Connection: Top Spud
- L Dimension: 2"-10 <sup>3</sup>/<sub>4</sub>" (51-273mm) (2-10-3/4-LDIM)

#### **FEATURES**

• ADA Compliant Non-Hold-Open feature type Actuator (not included, order separately-specify Actuator type listed below)

- Adjustable Ground Joint Tailpiece
- Non-Hold-Open Handle, Fixed Metering Bypass and No External Volume Adjustment to Ensure Water Conservation.
- 1" I.P.S. Wheel Handle Bak-Chek® Angle Stop
- Diaphragm, Stop Seat and Vacuum Breaker to be molded from PERMEX® rubber compound for Chloramine resistance