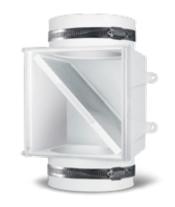

## Profession DRYER DRYER DUCT LINT TRAP

- Acts as a secondary lint trap for your electric clothes dryer
- Saves energy by allowing your dryer to run more smoothly and efficiently
- Includes two galvanized steel worm gear clamps Note: Not for use with gas clothes dryers

Material:PolystyreneCollar Sizes:4"